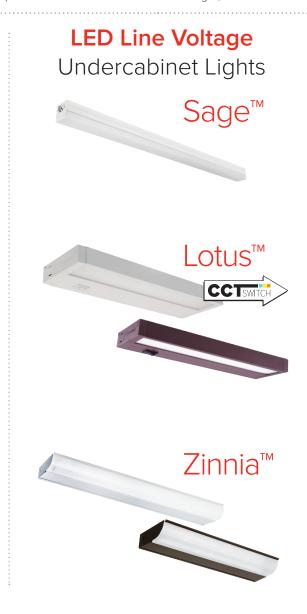

## **LED Pucks & Undercabinet Bars**

- · Variety of color finishes
- · Recessed and surface mount pucks available
- variety of sizes and a plethora of accessories
- Simple plug and play and/or hardwire 120V LED for Line Voltage undercabinet bars
- Sage<sup>™</sup>, Lotus<sup>™</sup> & Zinnia available with 3-CCT switch