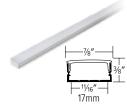

#### **Aluminum** Channels

**Shallow Mount LED Aluminum Channel** 

**Deep Mount LED Aluminum Channel** 

**Recessed Mount LED Aluminum Channel** 

**Square Corner Mount LED Aluminum Channel** 

**Surface Mount LED Aluminum Channel** 