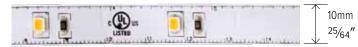

tape collection is available in standard roll sizes and factory cut sizes with pre-installed 3M tape backing to work in a variety of applications as well as our full line of slim aluminum channels. This is a slim, simple and discreet light source to discreetly light up a space seamlessly.

# **LED Tape Lights & Aluminum Channels**

- · Architectural grade LED Tape Light
- Available from 1.5W/ft. to 8.8W/ft.
- Choose from custom cuts or 16-foot roll and 100foot roll options
- Variety of color temperatures
- From recessed to surface mount and corner style
- Sleek aluminum channels to complement The Ambio tape light

### **LED** Tape Lights

#### 1.5W/ft. Indoor LED Tape Light



#### 4.4W/ft. High Density Indoor LED Tape Light



Field cuttable every 2"

#### 2.2W/ft. Indoor LED Tape Light



Field cuttable every 8"

#### 5W/ft. Indoor LED Tape Light



Field cuttable every 1"

#### 3W/ft. Indoor LED Tape Light



Field cuttable every 2"

#### 6W/ft. High Output Indoor LED Tape Light



Field cuttable every 2"

#### 4.4W/ft. Indoor LED Tape Light



Field cuttable every 4"

#### 8.8W/ft Extreme Output Indoor LED Tape Light



Field cuttable every 1"

# LED Tape Lights Accessories













## Super Flexible, **Sunset Dimming** & RGB LED Tape Lights

#### 1.8W/ft. Super Flexible Indoor LED Tape Light



#### 3.5W/ft. Sunset Dimming Indoor LED Tape Light



#### 4.4W/ft. RGB Indoor LED Tape Light



#### **Aluminum** Channels



**Shallow Mount LED Aluminum Channel** 



**Deep Mount LED Aluminum Channel** 



**Recessed Mount LED Aluminum Channel** 



**Square Corner Mount