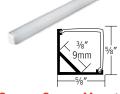

#### **Aluminum** Channels

**Shallow Mount LED Aluminum Channel** 

**Deep Mount LED Aluminum Channel** 

**Recessed Mount LED Aluminum Channel** 

**Square Corner Mount LED Aluminum Channel** 

**Surface Mount LED Aluminum Channel** 

**Round Corner Mount LED Aluminum Channel** 

**Shallow Recessed Mount LED Aluminum Channel** 