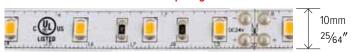

ight up a space seamlessly.

# **LED Tape Lights & Aluminum Channels**

- · Architectural grade LED Tape Light
- Available from 1.5W/ft. to 8.8W/ft.
- Choose from custom cuts or 16-foot roll and 100foot roll options
- Variety of color temperatures
- From recessed to surface mount and corner style
- Sleek aluminum channels to complement The Ambio tape light

### **LED** Tape Lights

#### 1.5W/ft. Indoor LED Tape Light



#### 4.4W/ft. High Density Indoor LED Tape Light



Field cuttable every 2"

#### 2.2W/ft. Indoor LED Tape Light



Field cuttable every 8"

#### 5W/ft. Indoor LED Tape Light



Field cuttable every 1"

#### 3W/ft. Indoor LED Tape Light



Field cuttable every 2"

#### 6W/ft. High Output Indoor LED Tape Light



Field cuttable every 2"

#### 4.4W/ft. Indoor LED Tape Light



Field cuttable every 4"

#### 8.8W/ft Extreme Output Indoor LED Tape Light



Field cuttable every 1"

# LED Tape Lights Accessories













## Super Flexible, **Sunset Dimming** & RGB LED Tape Lights

#### 1.8W/ft. Super Flexible Indoor LED Tape Light



#### 3.5W/ft. Sunset Dimming Indoor LED Tape Light



#### 4.4W/ft. RGB Indoor LED Tape Light



#### **Aluminum** Channels



**Shallow Mount LED Aluminum Channel** 



**Deep Mount LED Aluminum Channel** 



**Recessed Mount LED Aluminum Channel** 



**Square Corner Mount LED Aluminum Channel** 



**Surface Mount LED Aluminum Channel** 



**Round Corner Mount LED Aluminum Channel** 



**Shallow Recessed Mount LED Aluminum Channel** 

#### **LED** Drivers



Electronic Low Voltage **Dimmable Driver** 



Magnetic Low Voltage *