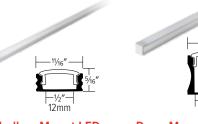

#### **Aluminum** Channels

**Shallow Mount LED Aluminum Channel** 

**Deep Mount LED Aluminum Channel** 

**Recessed Mount LED Aluminum Channel** 

**Square Corner Mount LED Aluminum Channel** 

**Surface Mount LED Aluminum Channel** 