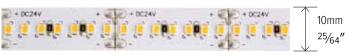

y cut sizes with pre-installed 3M tape backing to work in a variety of applications as well as our full line of slim aluminum channels. This is a slim, simple and discreet light source to discreetly light up a space seamlessly.

# **LED Tape Lights & Aluminum Channels**

- · Architectural grade LED Tape Light
- Available from 1.5W/ft. to 8.8W/ft.
- Choose from custom cuts or 16-foot roll and 100foot roll options
- Variety of color temperatures
- From recessed to surface mount and corner style
- Sleek aluminum channels to complement The Ambio tape light

### **LED** Tape Lights

#### 1.5W/ft. Indoor LED Tape Light



#### 4.4W/ft. High Density Indoor LED Tape Light



Field cuttable every 2"

#### 2.2W/ft. Indoor LED Tape Light



Field cuttable every 8"

#### 5W/ft. Indoor LED Tape Light



Field cuttable every 1"

#### 3W/ft. Indoor LED Tape Light



Field cuttable every 2"

#### 6W/ft. High Output Indoor LED Tape Light



Field cuttable every 2"

#### 4.4W/ft. Indoor LED Tape Light



Field cuttable every 4"

#### 8.8W/ft Extreme Output Indoor LED Tape Light



Field cuttable every 1"

# LED Tape Lights Accessories













## Super Flexible, **Sunset Dimming** & RGB LED Tape Lights

#### 1.8W/ft. Super Flexible Indoor LED Tape Light



#### 3.5W/ft. Sunset Dimming Indoor LED Tape Light



#### 4.4W/ft. RGB Indoor LED Tape Light



#### **Aluminum** Channels



**Shallow Mount LED Aluminum Channel** 



**Deep Mount LED Aluminum Channel** 



**Recessed Mount LED Aluminum Channel** 



**Square Corner Mount LED Aluminum Channel** 



**Surface Mount LED Aluminum Chann