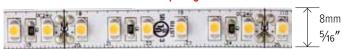

riety of applications as well as our full line of slim aluminum channels. This is a slim, simple and discreet light source to discreetly light up a space seamlessly.

# **LED Tape Lights & Aluminum Channels**

- · Architectural grade LED Tape Light
- Available from 1.5W/ft. to 8.8W/ft.
- Choose from custom cuts or 16-foot roll and 100foot roll options
- Variety of color temperatures
- From recessed to surface mount and corner style
- Sleek aluminum channels to complement The Ambio tape light

### **LED** Tape Lights

#### 1.5W/ft. Indoor LED Tape Light



#### 4.4W/ft. High Density Indoor LED Tape Light



Field cuttable every 2"

#### 2.2W/ft. Indoor LED Tape Light



Field cuttable every 8"

#### 5W/ft. Indoor LED Tape Light



Field cuttable every 1"

#### 3W/ft. Indoor LED Tape Light



Field cuttable every 2"

#### 6W/ft. High Output Indoor LED Tape Light



Field cuttable every 2"

#### 4.4W/ft. Indoor LED Tape Light



Field cuttable every 4"

#### 8.8W/ft Extreme Output Indoor LED Tape Light



Field cuttable every 1"

# LED Tape Lights Accessories













## Super Flexible, **Sunset Dimming** & RGB LED Tape Lights

#### 1.8W/ft. Super Flexible Indoor LED Tape Light



#### 3.5W/ft. Sunset Dimming Indoor LED Tape Light



#### 4.4W/ft. RGB Indoor LED Tape Light



#### **Aluminum** Channels



**Shallow Mount LED Aluminum Channel** 



**Deep Mount LED Aluminum Channel** 



**Recessed Mount LED Aluminum Channel** 



**Square Corner Mount LED Aluminum Channel** 



**Surface Mount LED Aluminum Channel** 



**Round Corner Mount LED Aluminum Channel** 



**Sha