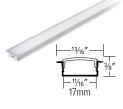

#### **Aluminum** Channels

**Shallow Mount LED Aluminum Channel** 

**Deep Mount LED Aluminum Channel** 

**Recessed Mount LED Aluminum Channel** 

**Square Corner Mount LED Aluminum Channel** 

**Surface Mount LED Aluminum Channel** 