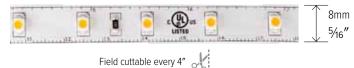

he 24V offering we have introduced our 120V flat and standard rope lights for line voltage installation. The Ambio™ tape collection is available in standard roll sizes and factory cut sizes with pre-installed 3M tape backing to work in a variety of applications as well as our full line of slim aluminum channels. This is a slim, simple and discreet light source to discreetly light up a space seamlessly.

# **LED Tape Lights & Aluminum Channels**

- · Architectural grade LED Tape Light
- Available from 1.5W/ft. to 8.8W/ft.
- Choose from custom cuts or 16-foot roll and 100foot roll options
- Variety of color temperatures
- From recessed to surface mount and corner style
- Sleek aluminum channels to complement The Ambio tape light

### **LED** Tape Lights

#### 1.5W/ft. Indoor LED Tape Light



#### 4.4W/ft. High Density Indoor LED Tape Light



Field cuttable every 2"

#### 2.2W/ft. Indoor LED Tape Light



Field cuttable every 8"

#### 5W/ft. Indoor LED Tape Light



Field cuttable every 1"

#### 3W/ft. Indoor LED Tape Light



Field cuttable every 2"

#### 6W/ft. High Output Indoor LED Tape Light



Field cuttable every 2"

#### 4.4W/ft. Indoor LED Tape Light



Field cuttable every 4"

#### 8.8W/ft Extreme Output Indoor LED Tape Light



Field cuttable every 1"

# LED Tape Lights Accessories













## Super Flexible, **Sunset Dimming** & RGB LED Tape Lights

#### 1.8W/ft. Super Flexible Indoor LED Tape Light



#### 3.5W/ft. Sunset Dimming Indoor LED Tape Light



#### 4.4W/ft. RGB Indoor LED Tape Light



#### **Aluminum** Channels



**Shallow Mount LED Aluminum Cha