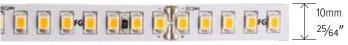

This is a slim, simple and discreet light source to discreetly light up a space seamlessly.

# **LED Tape Lights & Aluminum Channels**

- · Architectural grade LED Tape Light
- Available from 1.5W/ft. to 8.8W/ft.
- Choose from custom cuts or 16-foot roll and 100foot roll options
- Variety of color temperatures
- From recessed to surface mount and corner style
- Sleek aluminum channels to complement The Ambio tape light

### **LED** Tape Lights

#### 1.5W/ft. Indoor LED Tape Light



#### 4.4W/ft. High Density Indoor LED Tape Light



Field cuttable every 2"

#### 2.2W/ft. Indoor LED Tape Light



Field cuttable every 8"

#### 5W/ft. Indoor LED Tape Light



Field cuttable every 1"

#### 3W/ft. Indoor LED Tape Light



Field cuttable every 2"

#### 6W/ft. High Output Indoor LED Tape Light



Field cuttable every 2"

#### 4.4W/ft. Indoor LED Tape Light



Field cuttable every 4"

#### 8.8W/ft Extreme Output Indoor LED Tape Light



Field cuttable every 1"

# LED Tape Lights Accessories













## Super Flexible, **Sunset Dimming** & RGB LED Tape Lights

#### 1.8W/ft. Super Flexible Indoor LED Tape Light



#### 3.5W/ft. Sunset Dimming Indoor LED Tape Light



#### 4.4W/ft. RGB Indoor LED Tape Light



#### **Aluminum** Channels



**Shallow Mount LED Aluminum Channel** 



**Deep Mount LED Aluminum Channel** 



**Recessed Mount LED Aluminum Channel** 



**Square Corner Mount LED Aluminum Channel** 



**Surface Mount LED Aluminum Channel** 



**Round Corner Mount LED Aluminum Channel** 



**Shallow Recessed Mount LED Aluminum Channel** 

#### **LED** Drivers



Elect