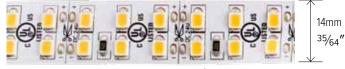

chitectural grade LED Tape Light
- Available from 1.5W/ft. to 8.8W/ft.
- Choose from custom cuts or 16-foot roll and 100foot roll options
- Variety of color temperatures
- From recessed to surface mount and corner style
- Sleek aluminum channels to complement The Ambio tape light

### **LED** Tape Lights

#### 1.5W/ft. Indoor LED Tape Light



#### 4.4W/ft. High Density Indoor LED Tape Light



Field cuttable every 2"

#### 2.2W/ft. Indoor LED Tape Light



Field cuttable every 8"

#### 5W/ft. Indoor LED Tape Light



Field cuttable every 1"

#### 3W/ft. Indoor LED Tape Light



Field cuttable every 2"

#### 6W/ft. High Output Indoor LED Tape Light



Field cuttable every 2"

#### 4.4W/ft. Indoor LED Tape Light



Field cuttable every 4"

#### 8.8W/ft Extreme Output Indoor LED Tape Light



Field cuttable every 1"

# LED Tape Lights Accessories













## Super Flexible, **Sunset Dimming** & RGB LED Tape Lights

#### 1.8W/ft. Super Flexible Indoor LED Tape Light



#### 3.5W/ft. Sunset Dimming Indoor LED Tape Light



#### 4.4W/ft. RGB Indoor LED Tape Light



#### **Aluminum** Channels



**Shallow Mount LED Aluminum Channel** 



**Deep Mount LED Aluminum Channel** 



**Recessed Mount LED Aluminum Channel** 



**Square Corner Mount LED Aluminum Channel** 



**Surface Mount LED Aluminum Channel** 



**Round Corner Mount LED Aluminum Channel** 



**Shallow Recessed Mount LED Aluminum Channel** 

#### **LED** Drivers



Electronic Low Voltage **Dimmable Driver** 



Magnetic Low Voltage **Dimmable Driver** 



**Electronic Dimmable LED Driver** 



0-10V **Dimmable