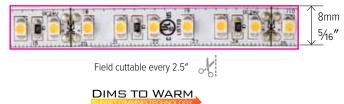

channels to complement The Ambio tape light

### **LED** Tape Lights

#### 1.5W/ft. Indoor LED Tape Light



#### 4.4W/ft. High Density Indoor LED Tape Light



Field cuttable every 2"

#### 2.2W/ft. Indoor LED Tape Light



Field cuttable every 8"

#### 5W/ft. Indoor LED Tape Light



Field cuttable every 1"

#### 3W/ft. Indoor LED Tape Light



Field cuttable every 2"

#### 6W/ft. High Output Indoor LED Tape Light



Field cuttable every 2"

#### 4.4W/ft. Indoor LED Tape Light



Field cuttable every 4"

#### 8.8W/ft Extreme Output Indoor LED Tape Light



Field cuttable every 1"

# LED Tape Lights Accessories













## Super Flexible, **Sunset Dimming** & RGB LED Tape Lights

#### 1.8W/ft. Super Flexible Indoor LED Tape Light



#### 3.5W/ft. Sunset Dimming Indoor LED Tape Light



#### 4.4W/ft. RGB Indoor LED Tape Light



#### **Aluminum** Channels



**Shallow Mount LED Aluminum Channel** 



**Deep Mount LED Aluminum Channel** 



**Recessed Mount LED Aluminum Channel** 



**Square Corner Mount LED Aluminum Channel** 



**Surface Mount LED Aluminum Channel** 



**Round Corner Mount LED Aluminum Channel** 



**Shallow Recessed Mount LED Aluminum Channel** 

#### **LED** Drivers



Electronic Low Voltage **Dimmable Driver** 



Magnetic Low Voltage **Dimmable Driver** 



**Electronic Dimmable LED Driver** 



0-10V **Dimmable Driver** 



Universal **Dimmable LED Driver Transformer** 



**Lutron**<sup>™</sup> **Hi-Lume** Premiere 0.1% **Dimming LED Driver** 



**Constant Voltage LED Driver** 



**Dimmer with Built-in Driver**