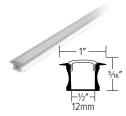

#### **Aluminum** Channels

**Shallow Mount LED Aluminum Channel** 

**Deep Mount LED Aluminum Channel** 

**Recessed Mount LED Aluminum Channel** 

**Square Corner Mount LED Aluminum Channel** 

**Surface Mount LED Aluminum Channel** 