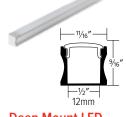

#### **Aluminum** Channels

**Shallow Mount LED Aluminum Channel** 

**Deep Mount LED Aluminum Channel** 

**Recessed Mount LED Aluminum Channel** 

**Square Corner Mount LED Aluminum Channel** 

**Surface Mount LED Aluminum Channel** 