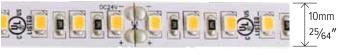

standard rope lights for line voltage installation. The Ambio™ tape collection is available in standard roll sizes and factory cut sizes with pre-installed 3M tape backing to work in a variety of applications as well as our full line of slim aluminum channels. This is a slim, simple and discreet light source to discreetly light up a space seamlessly.

# **LED Tape Lights & Aluminum Channels**

- · Architectural grade LED Tape Light
- Available from 1.5W/ft. to 8.8W/ft.
- Choose from custom cuts or 16-foot roll and 100foot roll options
- Variety of color temperatures
- From recessed to surface mount and corner style
- Sleek aluminum channels to complement The Ambio tape light

### **LED** Tape Lights

#### 1.5W/ft. Indoor LED Tape Light



#### 4.4W/ft. High Density Indoor LED Tape Light



Field cuttable every 2"

#### 2.2W/ft. Indoor LED Tape Light



Field cuttable every 8"

#### 5W/ft. Indoor LED Tape Light



Field cuttable every 1"

#### 3W/ft. Indoor LED Tape Light



Field cuttable every 2"

#### 6W/ft. High Output Indoor LED Tape Light



Field cuttable every 2"

#### 4.4W/ft. Indoor LED Tape Light



Field cuttable every 4"

#### 8.8W/ft Extreme Output Indoor LED Tape Light



Field cuttable every 1"

# LED Tape Lights Accessories













## Super Flexible, **Sunset Dimming** & RGB LED Tape Lights

#### 1.8W/ft. Super Flexible Indoor LED Tape Light



#### 3.5W/ft. Sunset Dimming Indoor LED Tape Light



#### 4.4W/ft. RGB Indoor LED Tape Light



#### **Aluminum** Channels



**Shallow Mount LED Aluminum Channel** 



**Deep Mount LED Aluminum Channel** 



*