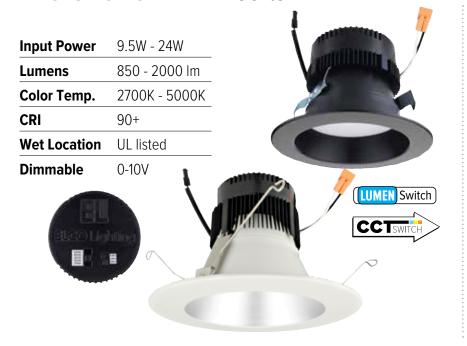

## 4" & 6" Ply Retrofit LED Inserts

- 0-10V/Triac/ELV Dimming
- 120/277/347V Input
- 5-CCT Switch
- · Eliminates the need for housing

- New Construction application optional mounting plate or frame
- IC Airtight for use with direct contact to insulation
- Designed to fit in plenums as shallow as 4"
- · Includes driver and JBox

#### 6" 0-10V/Triac/ELV LED Downlight

| Input Power  | 12W             |                         |
|--------------|-----------------|-------------------------|
| Lumens       | 950 lm          | CCTSWITCH               |
| Color Temp.  | 2700K - 5000K   |                         |
| CRI          | 90+             | 2700K<br>3500K<br>3500K |
| Wet Location | UL listed       |                         |
| Dimmable     | 0-10V/Triac/ELV |                         |