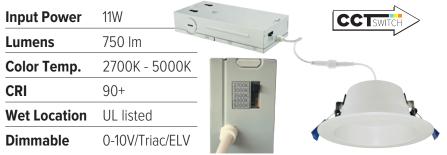

### 4" 0-10V/Triac/ELV LED Downlight

#### 6" 0-10V/Triac/ELV LED Downlight

| Input Power  | 12W             |                         |
|--------------|-----------------|-------------------------|
| Lumens       | 950 lm          | CCTSWITCH               |
| Color Temp.  | 2700K - 5000K   |                         |
| CRI          | 90+             | 2700K<br>3500K<br>3500K |
| Wet Location | UL listed       |                         |
| Dimmable     | 0-10V/Triac/ELV |                         |