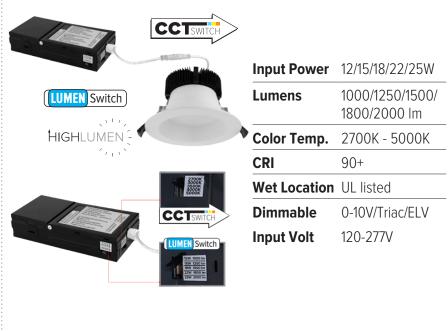

## 4" & 6" Ply Retrofit LED Inserts

- 0-10V/Triac/ELV Dimming
- 120/277/347V Input
- 5-CCT Switch
- · Eliminates the need for housing

- New Construction application optional mounting plate or frame
- IC Airtight for use with direct contact to insulation
- Designed to fit in plenums as shallow as 4"
- · Includes driver and JBox

### 4" & 6" 0-10V Adjustable LED Inserts

| Input Power | 12.6W           |
|-------------|-----------------|
| Lumens      | 850 - 900       |
| Voltage     | 120/277V        |
| Color Temp  | 2700K - 3000K   |
| Dimmable    | 0-10V/Triac/ELV |
| CRI         | 93+             |
| Damp Loc    | Listed          |