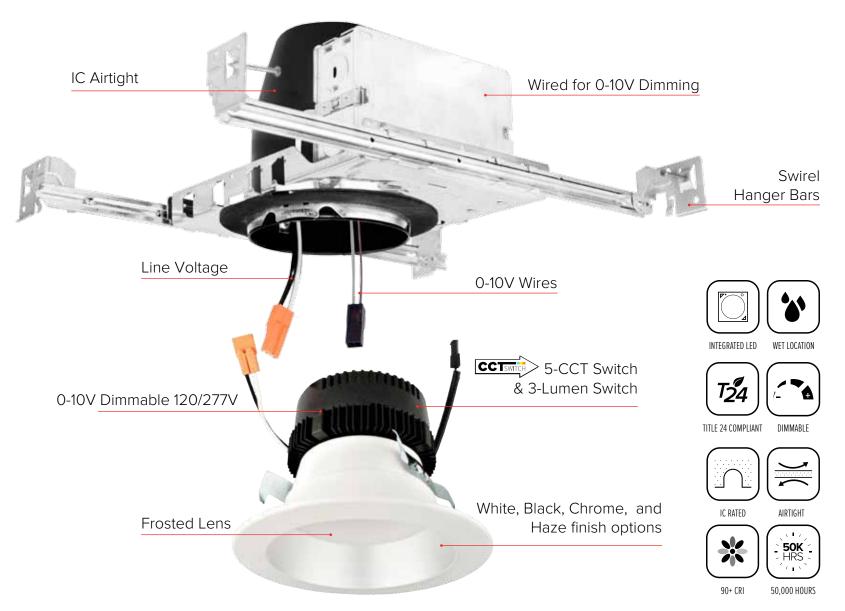

## Ply o-10V Dimmable LED & Housings

- 0-10V Dimming
- 120/277V Input
- · CA Title 24, UL Listed, ENERGY STAR, JA8-2016-E
- Life Span of 50,000 hours L70

- Soft white lens provides smooth lumen distribution and eliminates LED pixelation
- Deep set LED trim reduces glare while providing even illumination
- 93+ CRI for extremely accurate color rendering

0-10V **Dedicated LED** Housings

## 4" & 6" Ply Retrofit LED Inserts

- 0-10V/Triac/ELV Dimming
- 120/277/347V Input
- 5-CCT Switch
- · Eliminates the need for housing

- New Construction application optional mounting plate or frame
- IC Airtight for use with direct contact to insulation
- Designed to fit in plenums as shallow as 4"
- · Includes driver and JBox