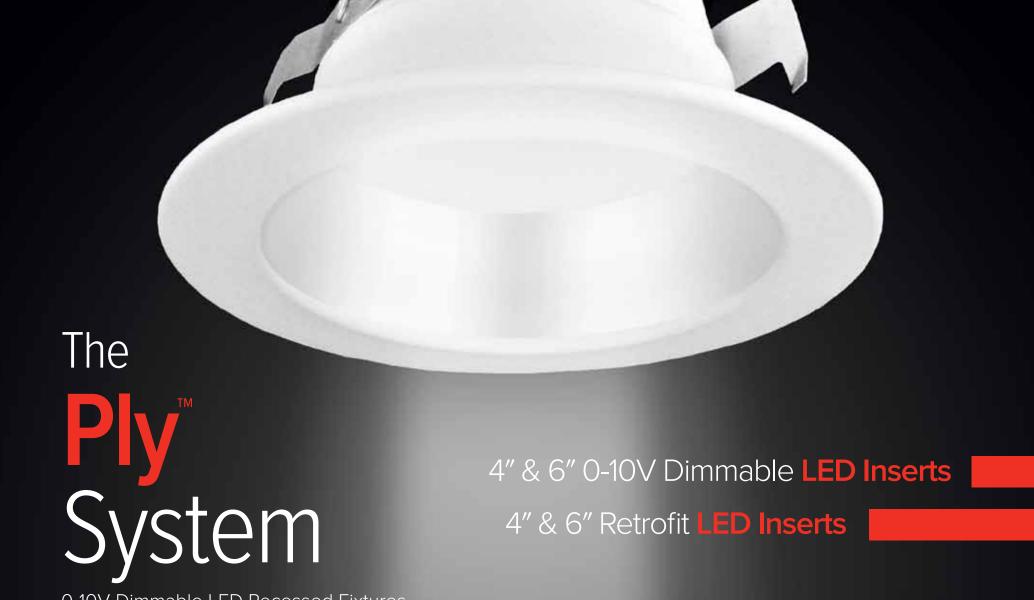

0-10V Dimmable LED Recessed Fixtures

The ELCO Ply™ System is a simple yet effective 0-10V dimming solution for recessed LED lighting. With deep-set trims to minimize glare, adjustable beam angles to maximize ambiance, and color finishes to match any commercial project, this system is easily winning rave reviews. High lumen outputs, Switch to choose desired Lumen Output, CCT options, and simple installation -- that's the Ply™ System.

# The Ply™ System

#### 4" & 6" 0-10V LED Inserts