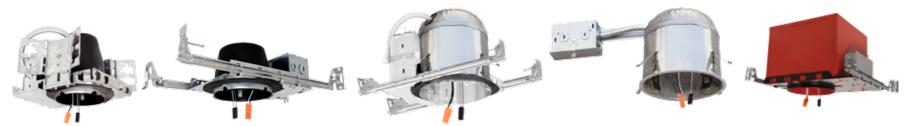

tput, CCT options, and simple installation -- that's the Ply™ System.

# The Ply™ System



## Ply o-10V Dimmable LED & Housings

- 0-10V Dimming
- 120/277V Input
- · CA Title 24, UL Listed, ENERGY STAR, JA8-2016-E
- Life Span of 50,000 hours L70

- Soft white lens provides smooth lumen distribution and eliminates LED pixelation
- Deep set LED trim reduces glare while providing even illumination
- 93+ CRI for extremely accurate color rendering

#### 4" & 6" 0-10V LED Inserts



### 4" & 6" 0-10V Adjustable LED Inserts



| Input Power | 12.6W           |
|-------------|-----------------|
| Lumens      | 850 - 900       |
| Voltage     | 120/277V        |
| Color Temp  | 2700K - 3000K   |
| Dimmable    | 0-10V/Triac/ELV |
| CRI         | 93+             |
| Damp Loc    | Listed          |



0-10V **Dedicated LED** Housings

## 4" & 6" Ply Retrofit LED Inserts

- 0-10V/Triac/ELV Dimming
- 120/277/347V Input
- 5-CCT Switch
- · Eliminates the need for housing

- New Construction application optional mounting plate or frame
- IC Airtight for use with direct contact to insulation
- Designed to fit in plenums as shallow as 4"
- · Includes driver and JBox

#### 4" 0-10V/Triac/ELV LED Downlight



#### 6" 0-10V/Triac/ELV LED Downlight

| Input Power  | 12W             |                         |
|--------------|-----------------|-------------------------|
| Lumens       | 950 lm          | CCTSWITCH               |
| Color Temp.  | 2700K - 5000K   |                         |
| CRI          | 90+             | 2700K<br>3500K<br>3500K |
| Wet Location | UL listed       |