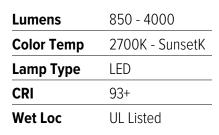

### 4", 6", 8" & 9" Laurel Light Engines

| Input Power | 8.76W - 82W        |
|-------------|--------------------|
| Lumens      | 850 - 6000         |
| Voltage     | 120V or 277V AC    |
| Color Temp  | 3000K - 5000K      |
| Dimmable    | Triac/ELV or 0-10V |
| Wet Loc     | UL Listed          |