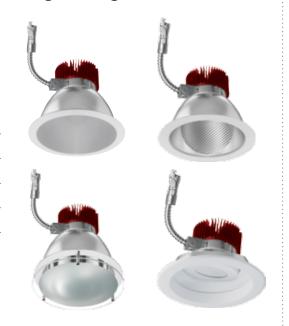

## Frames & Light Engines

- Up to 6000 lumens
- Available in a variety of color temperatures and color temperatures and color finishes with sleek spun aluminum reflectors
- Can be used as new construction, remodel and retrofit

- 2700K to 5000K color temperature option
- 4", 6", 8" & 9" apertures
- Downlight, Wall Wash, Drop Glass & Adjustable Trim Options
- Architectural, Plaster, Remodel or Retrofit Frame Applications
- 90 min. Battery Backup available

### 4", 6", 8" & 9" Frames