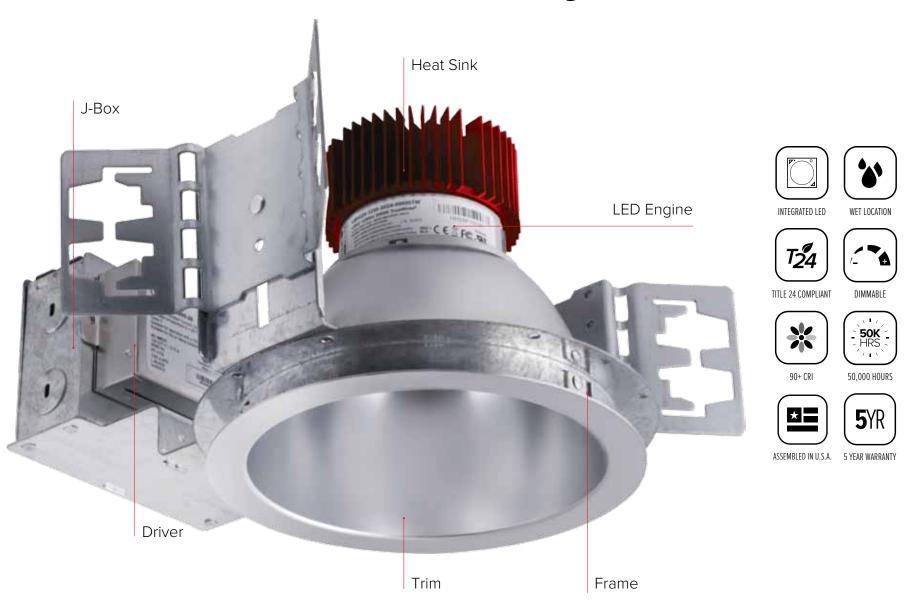

# The Laurel System

The Laurel System offers a full line of high quality commercial grade LED lighting products at an affordable price. ELCO has developed a line with different size apertures, lumen outputs, and color temperatures that will meet any of your project needs. Our LED Light Engines feature premium grade optics with aluminum spun trims in a variety of color finishes making them perfect for most recessed lighting purposes in Retail, Hospitality, Industrial and Medical spaces. We are proud to hold true to our name of quality and present this one of a kind product line.

### 4", 6", 8" & 9" Laurel Light Engines

| Input Power | 8.76W - 82W        |
|-------------|--------------------|
| Lumens      | 850 - 6000         |
| Voltage     | 120V or 277V AC    |
| Color Temp  | 3000K - 5000K      |
| Dimmable    | Triac/ELV or 0-10V |
| Wet Loc     | UL Listed          |