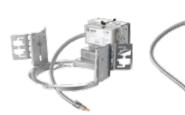

### 4", 6", 8" & 9" Laurel Light Engines

| Input Power | 8.76W - 82W        |
|-------------|--------------------|
| Lumens      | 850 - 6000         |
| Voltage     | 120V or 277V AC    |
| Color Temp  | 3000K - 5000K      |
| Dimmable    | Triac/ELV or 0-10V |
| Wet Loc     | UL Listed          |

### 4", 6", 8" & 9" Frames