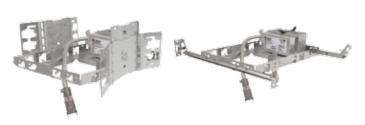

variety of color temperatures and color temperatures and color finishes with sleek spun aluminum reflectors
- Can be used as new construction, remodel and retrofit

- 2700K to 5000K color temperature option
- 4", 6", 8" & 9" apertures
- Downlight, Wall Wash, Drop Glass & Adjustable Trim Options
- Architectural, Plaster, Remodel or Retrofit Frame Applications
- 90 min. Battery Backup available

### 4", 6", 8" & 9" Laurel Light Engines

| Input Power | 8.76W - 82W        |
|-------------|--------------------|
| Lumens      | 850 - 6000         |
| Voltage     | 120V or 277V AC    |
| Color Temp  | 3000K - 5000K      |
| Dimmable    | Triac/ELV or 0-10V |
| Wet Loc     | UL Listed          |



### **4" Square** Light Engines





### 4", 6", 8" & 9" Frames





### 4" Square Laurel Frames