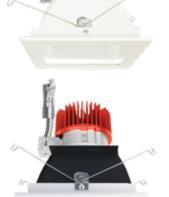

## Frames & Light Engines

- Up to 6000 lumens
- Available in a variety of color temperatures and color temperatures and color finishes with sleek spun aluminum reflectors
- Can be used as new construction, remodel and retrofit

- 2700K to 5000K color temperature option
- 4", 6", 8" & 9" apertures
- Downlight, Wall Wash, Drop Glass & Adjustable Trim Options
- Architectural, Plaster, Remodel or Retrofit Frame Applications
- 90 min. Battery Backup available

### 4", 6", 8" & 9" Laurel Light Engines

| Input Power | 8.76W - 82W        |
|-------------|--------------------|
| Lumens      | 850 - 6000         |
| Voltage     | 120V or 277V AC    |
| Color Temp  | 3000K - 5000K      |
| Dimmable    | Triac/ELV or 0-10V |
| Wet Loc     | UL Listed          |



### **4" Square** Light Engines





### 4", 6", 8" & 9" Frames





### 4" Square Laurel Frames