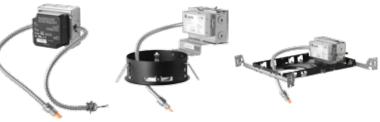

### 4", 6", 8" & 9" Laurel Light Engines

| Input Power | 8.76W - 82W        |
|-------------|--------------------|
| Lumens      | 850 - 6000         |
| Voltage     | 120V or 277V AC    |
| Color Temp  | 3000K - 5000K      |
| Dimmable    | Triac/ELV or 0-10V |
| Wet Loc     | UL Listed          |

### 4", 6", 8" & 9" Frames