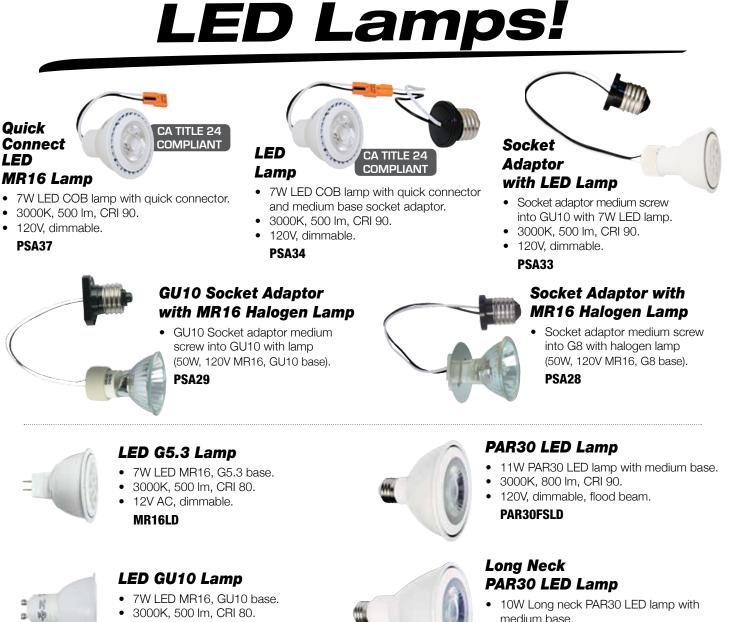

## PAR20 LED Lamp

- 7W PAR20 LED lamp with medium base.
- 3000K, 470 lm, CRI 90.
- 120V, dimmable, flood beam.

PAR20FLD

- medium base.
- 3000K. 800 lm. CRI 90.
- 120V, dimmable, flood beam. PAR30FLD