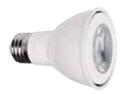

## PAR20 LED Lamp

- 7W PAR20 LED lamp with medium base.
- 3000K, 470 lm, CRI 90.
- 120V, dimmable, flood beam.

PAR20FLD

- medium base.
- 3000K. 800 lm. CRI 90.
- 120V, dimmable, flood beam. PAR30FLD