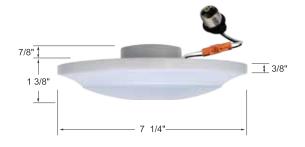

## **Arvid LED Disk Light** (ELSF1030W)

- Dimmable LED Disk Light with beveled edge.
- Fits 4", 5" and 6" Recessed Line Voltage Housings or installs in a Standard 4" Octagon or Round Junction Box.
- Quick connect for easy installation (medium base adapter also included).
- Mounting hardware included.
- Life span of 50,000 hours L70.
- ETL Listed for wet locations.