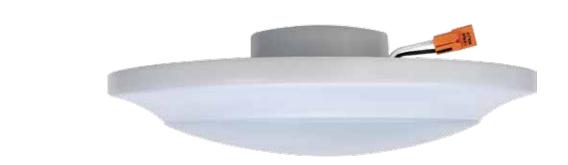

## **Arvid LED Disk Light** (ELSF1030W)

- Dimmable LED Disk Light with beveled edge.
- Fits 4", 5" and 6" Recessed Line Voltage Housings or installs in a Standard 4" Octagon or Round Junction Box.
- Quick connect for easy installation (medium base adapter also included).
- Mounting hardware included.
- Life span of 50,000 hours L70.
- ETL Listed for wet locations.