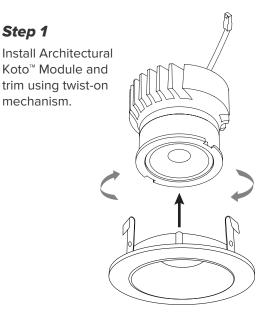

## Architectural Koto<sup>™</sup> Module to Trims and Recessed Housing Installation Instruction:

NOTE: ELK19 & ELK21 Architectural Koto<sup>™</sup> LED Modules are best compatible with ELCO Housings and other ELCO fixtures