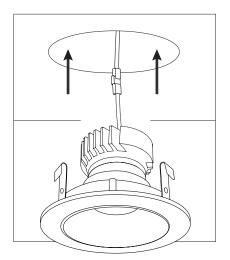

## Step 2

Mate the connector on module with the connector from recessed housing. Follow by inserting module with trim assembly into housing.