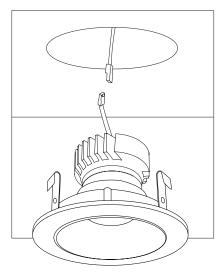

## Step 2

Mate the connector on module with the connector from recessed housing. Follow by inserting module with trim assembly into housing.