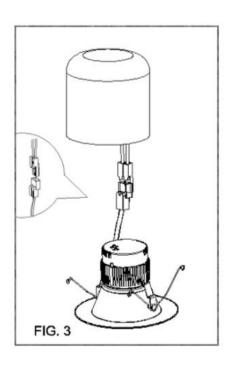

## **LED HOUSINGS**

- 1. Mate the **FEMALE ORANGE CONNECTOR** of the LED Insert onto the **MALE ORANGE CONNECTOR** of the LED HOUSING. **(FIG. 3)**
- 2. Squeeze both TORSION SPRING arms together and insert into the CAN. Tuck all wires into the CAN and carefully push the RETROFIT KIT into CAN.