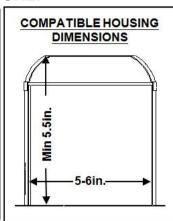

## WARNING-RISK OF FIRE OR ELECTRIC SHOCK

- LED Retrofit Kit installation requires knowledge of luminaires electrical systems. If not qualified, do not attempt installation. Contact a qualified electrician.
- Install this kit only in luminaires that have the construction features and dimensions shown in the photographs and/or drawings and where the input rating of the retrofit kit does not exceed the input rating of the luminaire.
- Do not make or alter any open holes in an enclosure of wiring or electrical components during kit installation.
- To prevent wiring damage or abrasion, do not expose wiring to edges of sheet metal or other sharp objects.
- The inside of the ceiling must be waterproof.