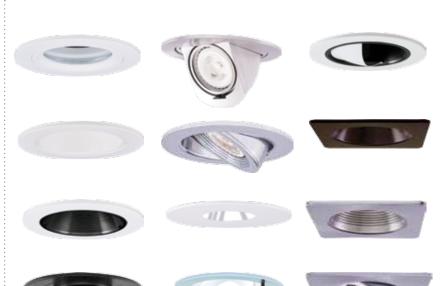

## The Alpine System

LED Recessed Light Fixtures

3" & 4" Dedicated LED Housings

3" & 4" Trims

3" & 4" Housings

3" & 4" Trims