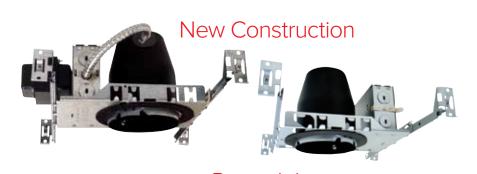

## The Alpine™ System

ELCO Lighting's LED Alpine™ System offers housings and trims designed for use with high end LED lamps, providing an easy way to save energy on new construction or remodel projects. 3" and 4" MR16 housings and trims designed specifically for LED MR16 lamps (GU10, GU5.3 and PSA37). Single wall and remodel IC ratings with no-minimum load transformers.

3" & 4" Housings

3" & 4" Trims