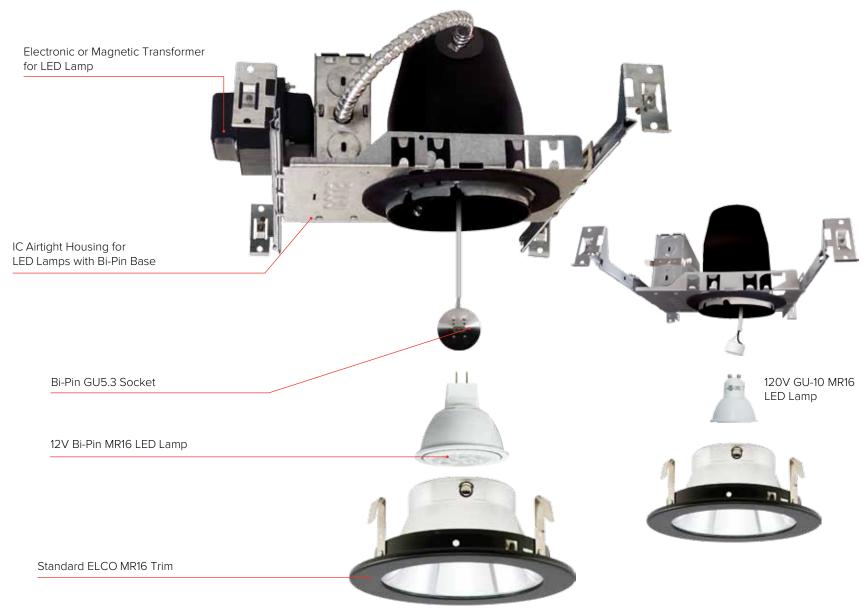

## The Alpine™ System

ELCO Lighting's LED Alpine™ System offers housings and trims designed for use with high end LED lamps, providing an easy way to save energy on new construction or remodel projects. 3" and 4" MR16 housings and trims designed specifically for LED MR16 lamps (GU10, GU5.3 and PSA37). Single wall and remodel IC ratings with no-minimum load transformers.

## Alpine<sup>™</sup> **Dedicated LED Housings & Inserts**

- Male quick connect included
- PSA34 Lamp includes a female quick connect
- Trims are standard MR16 Trims

- IC Airtight for Insulated Ceilings
- UL Listed as IC Airtight for use in insulated ceilings