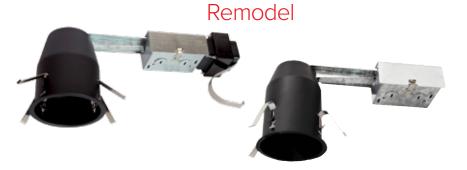

## The Alpine™ System

ELCO Lighting's LED Alpine™ System offers housings and trims designed for use with high end LED lamps, providing an easy way to save energy on new construction or remodel projects. 3" and 4" MR16 housings and trims designed specifically for LED MR16 lamps (GU10, GU5.3 and PSA37). Single wall and remodel IC ratings with no-minimum load transformers.

3" & 4" Housings

3" & 4" Trims