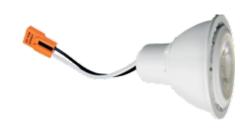

## Alpine<sup>™</sup> **Dedicated LED Housings & Inserts**

- Male quick connect included
- PSA34 Lamp includes a female quick connect
- Trims are standard MR16 Trims

- IC Airtight for Insulated Ceilings
- UL Listed as IC Airtight for use in insulated ceilings