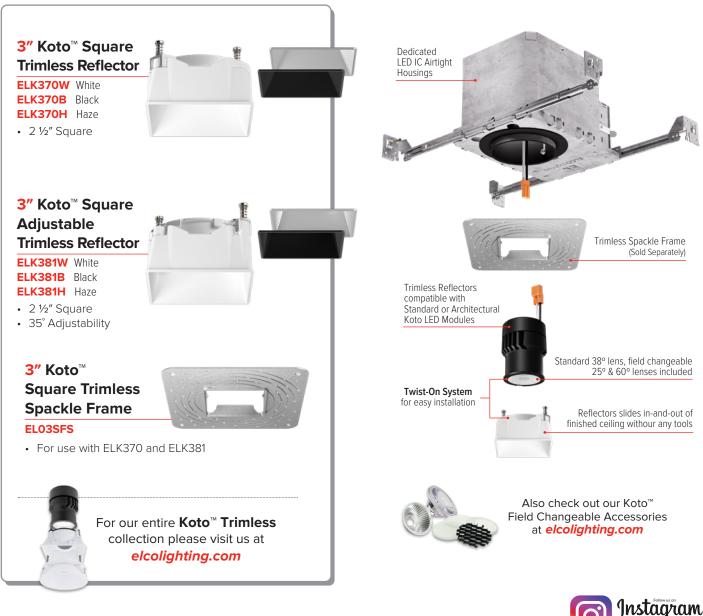

## NEW Koto System <u>**3" Square Trimless Reflectors**</u>

Designed to **seamlessly** make the trim ring invisible showing only the reflector and lens with no visible trim ring. Slides in-and-out of a finished ceiling without the aid of any tools.