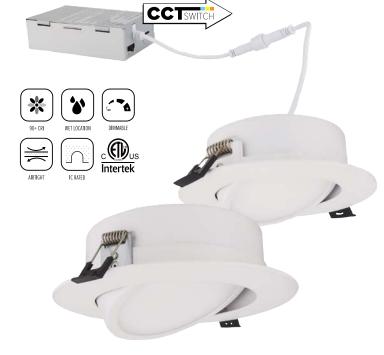

# Introducing our NEW Elm<sup>™</sup> System LED Ginbal Downlights

### 120V RECESSED GIMBAL DOWNLIGHT WITH 5-CCT SWITCH

Designed to be installed without the need for a housing. • <u>IC Airtight</u> for direct contact with insulation 25° tilt range • 120V driver • 90+ CRI • ETL listed • Triac/ELV dimmable • Life span of 50,000 hours L70

#### 4" LED Recessed Gimbal Downlight with 5-CCT Switch

- 10W, 650 lm, CRI 90+
- CCT Switch: 2700K, 3000K, 3500K, 4000K, 5000K
- 5″ O.D. 3″ Gimbal Diameter

#### 6" LED Recessed Gimbal Downlight with 5-CCT Switch

- 15W, 900 lm, CRI 90+
- CCT Switch: 2700K, 3000K, 3500K, 4000K, 5000K
- 7 1/8" O.D. 4 5/8" Gimbal Diameter