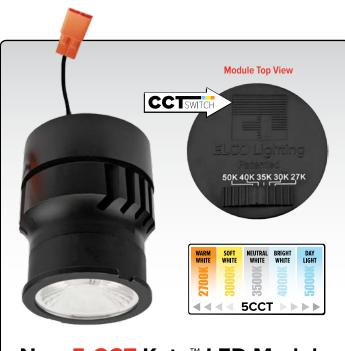

## 5-CCT Koto<sup>TM</sup> LED Module

SWITCH TO DESIRE COLOR TEMPERATURE: 2700K, 3000K, 3500K, 4000K, 5000K

## **New 5-CCT Koto™ LED Module**

- 10W, 825 lm, 120V, CRI 95+
- 5-CCT Switch on module allows to choose between 2700K, 3000K, 3500K, 4000K, or 5000K
- Works with 3", 4", and 6" Recessed Housings
- Twist-On design for effortless trim installation
- · U.S. Patent 10914465 & other patents pending