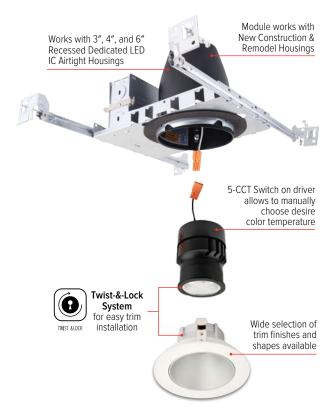

## **New 5-CCT Koto™ LED Module**

- 10W, 825 lm, 120V, CRI 95+
- 5-CCT Switch on module allows to choose between 2700K, 3000K, 3500K, 4000K, or 5000K
- Works with 3", 4", and 6" Recessed Housings
- Twist-On design for effortless trim installation
- · U.S. Patent 10914465 & other patents pending

## ELK08CT5

TITLE 24 COMPLIANT

For our entire selection of Koto™ System Trims & Housings please visit us at elcolighting.com

Also check out our Koto™ Field Changeable Accessories at **elcolighting.com** 