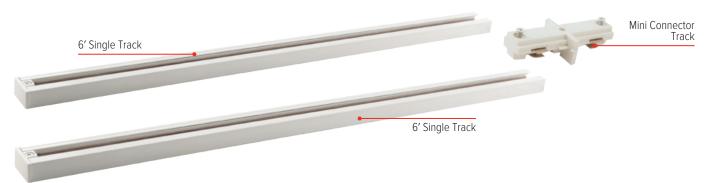

## 12' Track Kit in Stock!

12' Track kit includes (2) Single track (EP006) & Mini Connector Track (EP808) • Fully polarized and grounded to ensure safe operation • Conductors are sold copper buss bars encased in rigid extruded PVC insulators • Track fittings have shoulders to maintain conductor position • Black, White, Nickel and Bronze finishes available • For use in dry locations only

## 12' Track Kit

| Installation Easily loosen the screws from Mini Connector Track using a screwdriver (not included) Join the Tracks to each side. Tighten the screws to secure each section in the connector |  |
|---------------------------------------------------------------------------------------------------------------------------------------------------------------------------------------------|--|
|                                                                                                                                                                                             |  |