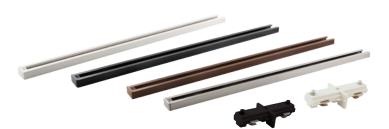

## 12' Track Kit in Stock!

12' Track kit includes (2) Single track (EP006) & Mini Connector Track (EP808) • Fully polarized and grounded to ensure safe operation • Conductors are sold copper buss bars encased in rigid extruded PVC insulators • Track fittings have shoulders to maintain conductor position • Black, White, Nickel and Bronze finishes available • For use in dry locations only

| EP12XW  | White  |
|---------|--------|
| EP12XB  | Black  |
| EP12XBZ | Bronze |
| FP12XN  | Nickel |

12' Track Kit Installation

12' Track Kit Final Look

**SAVE EXTRA SHIPPING CHARGES OF 12' Track** 

Subject to US tariffs. All other standards, terms and conditions apply.