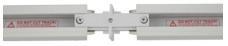

## 12' Track Kit

| Installation Easily loosen the screws from Mini Connector Track using a screwdriver (not included) Join the Tracks to each side. Tighten the screws to secure each section in the connector |  |
|---------------------------------------------------------------------------------------------------------------------------------------------------------------------------------------------|--|
|                                                                                                                                                                                             |  |

| EP12XW  | White  |
|---------|--------|
| EP12XB  | Black  |
| EP12XBZ | Bronze |
| FP12XN  | Nickel |

12' Track Kit Installation

12' Track Kit Final Look

**SAVE EXTRA SHIPPING CHARGES OF 12' Track** 

Subject to US tariffs. All other standards, terms and conditions apply.