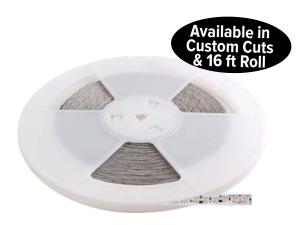

#### **24V Sunset Dimming Indoor LED Tape Light**

- 3.5W per feet
- Available in custom cuts and 16 ft roll
- Field cuttable every 2.5" or every 14 LED's
- 13ft MAX. run
- 3/8" (10mm) strip width with 3M tape backing for easy installation

E36-24SD Custom Cut E36-24SD-16 16 ft Roll

> Check out our wide selection of LED Tape Lights at elcolighting.com