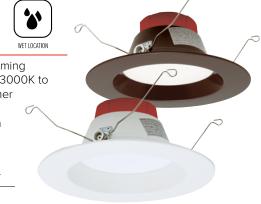

#### 4" Round **Sunset Dimming LED Inserts**

Automatically dims from 3000K to 1800K on standard dimmer

- Triac/ELV dimmable
- UL listed for wet location
- 5 ½" O.D.

**EL415SDW** White Reflector **EL415SDBZ** Bronze Reflector

EL410SDW White Baffle **EL410SDBZ** Bronze Baffle

#### 5"- 6" Round **Sunset Dimming LED Inserts**

- Triac/ELV dimmable
- · UL listed for wet location
- 7 ½" O.D.

**EL615SDW** White Reflector **EL615SDBZ** Bronze Reflector

White Baffle EL610SDW **EL610SDBZ** Bronze Baffle