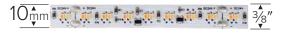

#### **24V Sunset Dimming Indoor LED Tape Light**

- 3.5W per feet
- Available in custom cuts and 16 ft roll
- Field cuttable every 2.5" or every 14 LED's
- 13ft MAX. run
- 3/8" (10mm) strip width with 3M tape backing for easy installation