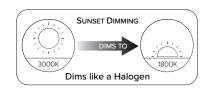

### **Sunset Dimming**

# **LED Items in Stock!**

ELCO is proud to introduced the energy efficient LED fixtures featuring Sunset Dimming technology. Designed to allow for a radiant 3000K dimmed down to a comfortable 1800K just like halogen lamps, using LED arrays that dims precisely creating a comfortable and warm sunset experience.