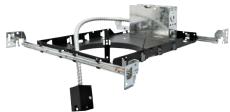

#### **New Construction** Architectural Frames

Hanger bars required

**ELB4EH** 4" Architectural Frame

**ELB6EH** 6" Architectural Frame

**ELB8EH** 8" Architectural Frame

FB27 27" Flat Hanger Bars for wood construction (Set of 2) CH26 26" C-Channel Hanger Bars for T-Bar Ceilings (Set of 2)

### **New Construction Plaster Frames with Hanger Bars**