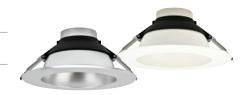

### **Birch™ Twist-On Trims**

- Self-flanged spun aluminum reflectors with twist-on mechanism
- Spring loaded mounting clips to hold them thightly in the ceiling

**ELB410W** All White **ELB410H** All Haze **ELB610W** All White ELB610H All Haze **ELB810W** All White ELB810H All Haze