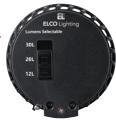

#### Birch™ High Lumen **LED Module**

- Non-IC Rated for Non-IC applications
- Lumen Switch (1250 lm -3000 lm)
- Adjustable Focus Beam Angle (22°-50°)

**ELB30R30** 3000K **ELB30R35** 3500K **ELB30R40** 4000K

HIGHLUMEN -

LUMEN Switch

Subject to US tariffs. All other standards, terms and conditions apply. Please provide your e-mail address to salesadmin@elcolighting.com. To unsubscribe e-mail: salesadmin@elcolighting.com