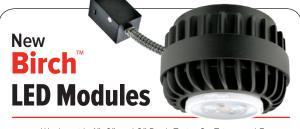

#### Birch™ Pro LED Module

- · IC Rated for IC and Non-IC applications
- 5-CCT Switch (2700K-5000K)
- Lumen Switch (750 lm -1500 lm)
- Adjustable Focus Beam Angle  $(25^{\circ}-45^{\circ})$

#### Birch™ High Lumen **LED Module**

- Non-IC Rated for Non-IC applications
- Lumen Switch (1250 lm -3000 lm)
- Adjustable Focus Beam Angle (22°-50°)

**ELB30R30** 3000K **ELB30R35** 3500K **ELB30R40** 4000K