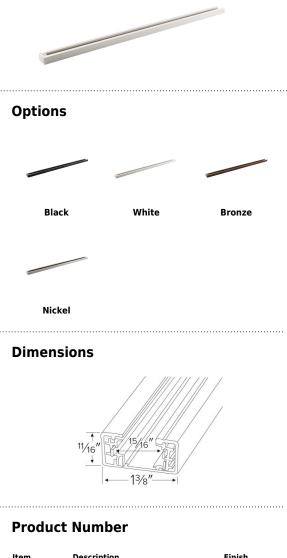

## Features

- Single Circuit track provides versatility for every lighting need. Miniature size, decorator finishes, push-in connectors, economy, all combine to make single circuit miniature track perfect for residential or commercial use.
- Fully polarized and grounded to ensure safe operation.
- Conductors are sold copper buss bars encased in rigid extruded PVC insulators.
- Track fittings have shoulders to maintain conductor position.
- Available in 2', 4', 6', 8' and 12' lengths.
- Black, White, Nickel and Bronze finishes available.
- For use in dry locations only.

| Item   | Description                   | Finish    |
|--------|-------------------------------|-----------|
| EP002W | 2' (24 1/8"), 1 Circuit Track | All White |