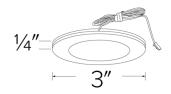

roject name:

Fixture type:

Date:

# Sedum<sup>™</sup> Mini Super Slim Round Undercabinet LED Puck Lights



### Features

- Modern and stylish Super Slim Round LED Puck Lights.
- Also available in (3) and (6) Puck Lights Klts with Driver included.
- Provides outstanding even illumination to any hard to reach areas.
- Includes 5 ft. wires, recessed mount only.
- Magnetic faceplate.
- Available in 2700K, 3000K and 3500K
- For use with DRV12V12W.

# Specifications

| Wattage              | 2.2W   |  |  |  |
|----------------------|--------|--|--|--|
| Lumens               | 170 lm |  |  |  |
| Voltage              | 12V DC |  |  |  |
| Color Temp.          | 3000K  |  |  |  |
| Lamp Type            | LED    |  |  |  |
| Damp Location Listed |        |  |  |  |

### Options



# Dimensions





### **Product Number**

| Item  | Lamp<br>type | Lumens | сст   | Watts | Voltage | Finish    |
|-------|--------------|--------|-------|-------|---------|-----------|
| E261W | LED          | 170 lm | 3000K | 2.2W  | 12V DC  | All White |