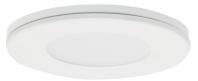

# Sedum<sup>™</sup> Mini Super Slim Round Undercabinet LED Puck Lights

### Features

- Modern and stylish Super Slim Round LED Puck Lights.
- Also available in (3) and (6) Puck Lights Klts with Driver included.
- Provides outstanding even illumination to any hard to reach areas.
- Includes 5 ft. wires, recessed mount only.
- Magnetic faceplate.
- Available in 2700K, 3000K and 3500K
- For use with DRV12V12W.