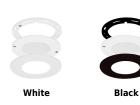

Project name:

Fixture type:

Date:

# Sedum<sup>™</sup> Mini Super Slim Round Undercabinet LED Puck Lights



### Features

- Modern and stylish Super Slim Round LED Puck Lights.
- Also available in (3) and (6) Puck Lights Klts with Driver included.
- Provides outstanding even illumination to any hard to reach areas.
- Includes 5 ft. wires, recessed mount only.
- Magnetic faceplate.
- Available in 2700K, 3000K and 3500K
- For use with DRV12V12W.

# Specifications

| Wattage              | 2.2W   |  |  |  |
|----------------------|--------|--|--|--|
| Lumens               | 170 lm |  |  |  |
| Voltage              | 12V DC |  |  |  |
| Color Temp.          | 3000K  |  |  |  |
| Lamp Type            | LED    |  |  |  |
| Damp Location Listed |        |  |  |  |

### Options



# Dimensions





### **Product Number**

| Item  | Lamp<br>type | Lumens | сст   | Watts | Voltage | Finish    |
|-------|--------------|--------|-------|-------|---------|-----------|
| E261W | LED          | 170 lm | 3000K | 2.2W  | 12V DC  | All White |