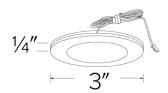

s**

- Modern and stylish Super Slim Round LED Puck Lights.
- Also available in (3) and (6) Puck Lights Klts with Driver included
- Provides outstanding even illumination to any hard to reach areas.
- Includes 5 ft. wires, recessed mount only.
- Magnetic faceplate.
- Available in 2700K, 3000K and 3500K
- For use with DRV12V12W.

# **Specifications**

| Wattage              | 2.2W            |  |  |  |  |  |
|----------------------|-----------------|--|--|--|--|--|
| Lumens               | 170 lm          |  |  |  |  |  |
| Voltage              | 12V DC<br>3000K |  |  |  |  |  |
| Color Temp.          |                 |  |  |  |  |  |
| Lamp Type            | LED             |  |  |  |  |  |
| Damp Location Listed |                 |  |  |  |  |  |

### **Options**



#### **Dimensions**





# **Product Number**

| Item  | Lamp<br>type | Lumens | сст   | Watts | Voltage | Finish    |
|-------|--------------|--------|-------|-------|---------|-----------|
| E261B | LED          | 170 lm | 3000K | 2.2W  | 12V DC  | All Black |