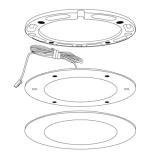

#### **Features**

- Modern and stylish Super Slim Round LED Puck Lights.
- Also available in (3) and (6) Puck Lights Klts with Driver included
- Provides outstanding even illumination to any hard to reach areas.
- Includes 5 ft. wires, recessed mount only.
- Magnetic faceplate.
- Available in 2700K, 3000K and 3500K
- For use with DRV12V12W.