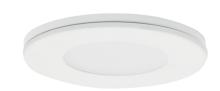

# Sedum™ Mini Super Slim Round Undercabinet LED Puck Lights

#### **Features**

- Modern and stylish Super Slim Round LED Puck Lights.
- Also available in (3) and (6) Puck Lights Klts with Driver included
- Provides outstanding even illumination to any hard to reach areas.
- Includes 5 ft. wires, recessed mount only.
- Magnetic faceplate.
- Available in 2700K, 3000K and 3500K
- For use with DRV12V12W.