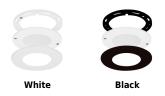

### **Options**

# **Product Number**

| Item  | Lamp<br>type | Lumens | сст   | Watts | Voltage | Finish    |
|-------|--------------|--------|-------|-------|---------|-----------|
| E261B | LED          | 170 lm | 3000K | 2.2W  | 12V DC  | All Black |