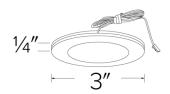

xture type: |  |  |

# Sedum™ Mini Super Slim Round Undercabinet LED Puck Lights



#### **Features**

- Modern and stylish Super Slim Round LED Puck Lights.
- Also available in (3) and (6) Puck Lights Klts with Driver included
- Provides outstanding even illumination to any hard to reach areas.
- Includes 5 ft. wires, recessed mount only.
- Magnetic faceplate.
- Available in 2700K, 3000K and 3500K
- For use with DRV12V12W.

# **Specifications**

| Wattage              | 2.2W   |  |  |  |
|----------------------|--------|--|--|--|
| Lumens               | 170 lm |  |  |  |
| Voltage              | 12V DC |  |  |  |
| Color Temp.          | 2700K  |  |  |  |
| Lamp Type            | LED    |  |  |  |
| Damp Location Listed |        |  |  |  |

Date:

### **Options**



#### **Dimensions**





# **Product Number**

| Item     | Lamp<br>type | Lumens | сст   | Watts | Voltage | Finish    |
|----------|--------------|--------|-------|-------|---------|-----------|
| E261-27B | LED          | 170 lm | 2700K | 2.2W  | 12V DC  | All Black |