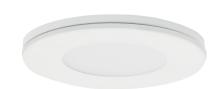

# Sedum™ Mini Super Slim Round Undercabinet LED Puck Lights

#### **Features**

- Modern and stylish Super Slim Round LED Puck Lights.
- Also available in (3) and (6) Puck Lights Klts with Driver included
- Provides outstanding even illumination to any hard to reach areas.
- Includes 5 ft. wires, recessed mount only.
- Magnetic faceplate.
- Available in 2700K, 3000K and 3500K
- For use with DRV12V12W.