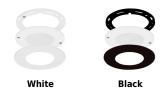

-----------|--|--|
| Fixture type: |  |  |

# Sedum™ Mini Super Slim Round Undercabinet LED Puck Lights



#### **Features**

- Modern and stylish Super Slim Round LED Puck Lights.
- Also available in (3) and (6) Puck Lights Klts with Driver included
- Provides outstanding even illumination to any hard to reach areas.
- Includes 5 ft. wires, recessed mount only.
- Magnetic faceplate.
- Available in 2700K, 3000K and 3500K
- For use with DRV12V12W.

# **Specifications**

| Wattage              | 2.2W   |  |  |  |
|----------------------|--------|--|--|--|
| Lumens               | 170 lm |  |  |  |
| Voltage              | 12V DC |  |  |  |
| Color Temp.          | 2700K  |  |  |  |
| Lamp Type            | LED    |  |  |  |
| Damp Location Listed |        |  |  |  |

Date:

### **Options**



#### **Dimensions**





# **Product Number**

| Item     | Lamp<br>type | Lumens | сст   | Watts | Voltage | Finish    |
|----------|--------------|--------|-------|-------|---------|-----------|
| E261-27B | LED          | 170 lm | 2700K | 2.2W  | 12V DC  | All Black |