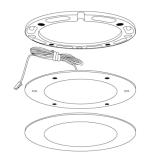

#### **Features**

- Modern and stylish Super Slim Round LED Puck Lights.
- Also available in (3) and (6) Puck Lights Klts with Driver included
- Provides outstanding even illumination to any hard to reach areas.
- Includes 5 ft. wires, recessed mount only.
- Magnetic faceplate.
- Available in 2700K, 3000K and 3500K
- For use with DRV12V12W.