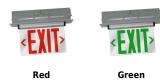

#### **Product Numbers**

| Item      | Description                      |
|-----------|----------------------------------|
| EDGREC1G  | Green Letters, Single Face       |
| EDGREC1R  | Red Letters, Single Face         |
| EDGREC1RG | Red & Green Letters, Single Face |
| EDGREC2G  | Green Letters, Double Face       |
| EDGREC2R  | Red Letters, Double Face         |
| EDGREC2RG | Red & Green Letters, Double Face |
|           |                                  |