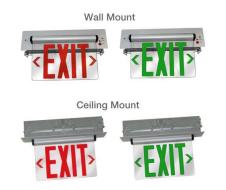

# Recessed LED Edge Lit Exit Sign

#### Features

- Single or Double faced.
- 120V/277V with battery backup and hanger bars.
- For wall or ceiling mount.
- UL or ETL listed.
- Removable chevrons (arrows) included for jobsite customization.