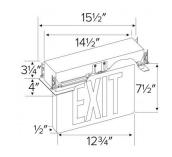

Project name:

Fixture type:

Date:

# Recessed LED Edge Lit Exit Sign



#### Features

- Single or Double faced.
- 120V/277V with battery backup and hanger bars.
- For wall or ceiling mount.
- UL or ETL listed.
- Removable chevrons (arrows) included for jobsite customization.

## Specifications

Damp Location ETL Listed





## Dimensions



#### **Product Numbers**

| Item      | Description                      |
|-----------|----------------------------------|
| EDGREC1G  | Green Letters, Single Face       |
| EDGREC1R  | Red Letters, Single Face         |
| EDGREC1RG | Red & Green Letters, Single Face |
| EDGREC2G  | Green Letters, Double Face       |
| EDGREC2R  | Red Letters, Double Face         |
| EDGREC2RG | Red & Green Letters, Double Face |
|           |                                  |