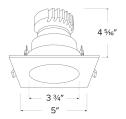

| Project name: |  |
|---------------|--|
| Fixture type: |  |
| Date:         |  |

# Pex™ 4" Square Deep Reflector

Pex™ Precision die-cast trims with twist-on system for easy Canless Koto™ Module installation



### **Features**

- 4" Square Deep Reflector.
- Works with ceiling thicknesses up to 1.25"
- Convenient twist-on design for easy installation.
- Lamp: Canless Koto™ LED Module.
- Wet location rated.

#### **Technical Details**

Construction: Diecast aluminum with a powder coated finish.

**Installation:** Twist-on design allows for easy mounting onto the Canless Koto™ LED Module.

Lamp: Canless Koto™ LED Module.



Dimensions:

## **Options**





All White

All Black

**All Bronze** 







Trim

Black with White Chrome with White Haze with White

#### **Product Number**

| Item       | Finish     |
|------------|------------|
| EKCL4218BZ | All Bronze |

# Product Number Builder Example: EKCL4218W

Pex™ 4" Square Deep Reflector

**Finish** 

**EKCL4218** 

All White

**BB** All Black

BZ All Bronze

Black with White Trim

Chrome with White Trim

Haze with White Trim