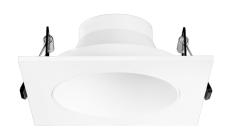

# Pex™ 4" Square Deep Reflector

Pex™ Precision die-cast trims with twist-on system for easy Canless Koto™ Module installation

### **Features**

- 4" Square Deep Reflector.
- Works with ceiling thicknesses up to 1.25"
- Convenient twist-on design for easy installation.
- Lamp: Canless Koto™ LED Module.
- Wet location rated.