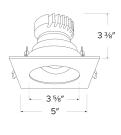

## **Features**

Dimensions:

- 4" Square Adjustable Reflector.
- Works with ceiling thicknesses up to 1.25"
- 358° Rotation. 35° tilt.
- Convenient twist-on design for easy installation.
- Damp location rated.
- Lamp: Canless Koto<sup>™</sup> LED Module.