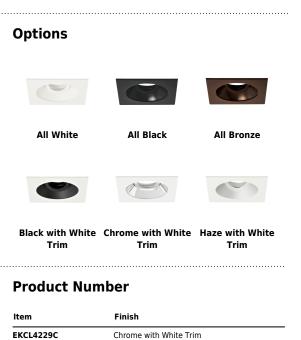

## Product Number Builder Example: EKCL4229W

| Pex <sup>™</sup> 4 <sup>"</sup> Square Adjustable Gimbal |    | Finish                 |
|----------------------------------------------------------|----|------------------------|
| EKCL4229                                                 |    |                        |
|                                                          | w  | All White              |
|                                                          | BB | All Black              |
|                                                          | ΒZ | All Bronze             |
|                                                          | В  | Black with White Trim  |
|                                                          | С  | Chrome with White Trim |
|                                                          | н  | Haze with White Trim   |