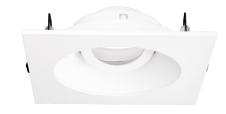

## Pex<sup>™</sup> 4" Square Adjustable Gimbal

Pex™ Precision die-cast adjustable trims with twist-on system for easy Canless Koto™ Module installation

## **Features**

Dimensions:

- 4" Square Adjustable Reflector.
- Works with ceiling thicknesses up to 1.25"
- 358° Rotation. 35° tilt.
- Convenient twist-on design for easy installation.
- Damp location rated.
- Lamp: Canless Koto<sup>™</sup> LED Module.