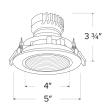

| Project name: |  |
|---------------|--|
| Fixture type: |  |
| Date:         |  |

# Pex™ 4" Diecast Round Adjustable Baffle

Pex™ 4" Round diecast one-piece trim with twist-on system for easy tool-free installation. For use with Canless Koto LED Module.



#### **Features**

- 4" Round Adjustable Baffle
- Works with ceiling thicknesses up to 1.25"
- 35° Adjustability
- Convenient twist-on design for ease of installation
- Damp Location Rated
- Lamp: Canless Koto LED Module

### **Technical Details**

Construction: Diecast aluminum with a powder coated finish.

**Installation:** Twist-On design allows for easy mounting onto the Canless Koto™ LED Module.

**Lamp:** Canless Koto™ LED Module



**Dimensions:** 

## **Options**



#### **Product Numbers**

| Item       | Finish           |
|------------|------------------|
| EKCL4193W  | All White        |
| EKCL4193BB | All Black        |
| EKCL4193B  | Black/White Ring |

# Product Number Builder Example: EKCL4193W

Pex™ 4″ Round Adjustable Baffle

Finish

**EKCL4193** 

W All White

**BB** All Black

B Black/White Ring