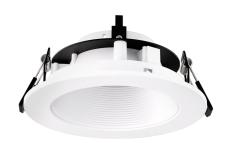

# Pex™ 4" Diecast Round Adjustable Baffle

Pex™ 4" Round diecast one-piece trim with twist-on system for easy tool-free installation. For use with Canless Koto LED Module.

#### **Features**

- 4" Round Adjustable Baffle
- Works with ceiling thicknesses up to 1.25"
- 35° Adjustability
- Convenient twist-on design for ease of installation
- Damp Location Rated
- Lamp: Canless Koto LED Module

### **Technical Details**

Construction: Diecast aluminum with a powder coated finish.

**Installation:** Twist-On design allows for easy mounting onto the Canless Koto™ LED Module.

**Lamp:** Canless Koto™ LED Module