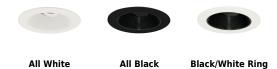

#### **Product Numbers**

| Item       | Finish           |
|------------|------------------|
| EKCL4193W  | All White        |
| EKCL4193BB | All Black        |
| EKCL4193B  | Black/White Ring |

# Product Number Builder Example: EKCL4193W

Pex™ 4″ Round Adjustable Baffle

Finish

**EKCL4193** 

W All White

**BB** All Black

B Black/White Ring