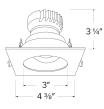

## **Features**

- 3" Square Adjustable Gimbal.
- Works with ceiling thicknesses up to 1.25"
- 358° Rotation. 30° tilt.
- Convenient twist-on design for easy installation.
- Damp location rated.
- Lamp: Canless Koto<sup>™</sup> LED Module.