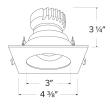

| Project name: |  |  |
|---------------|--|--|
| Fixture type: |  |  |
| Date:         |  |  |

# **Pex™ 3" Square Adjustable Gimbal**

Pex™ precision die-cast adjustable trims with twist-on system for easy Canless Koto™ Module installation



### **Features**

- 3" Square Adjustable Gimbal.
- Works with ceiling thicknesses up to 1.25"
- 358° Rotation. 30° tilt.
- Convenient twist-on design for easy installation.
- Damp location rated.
- Lamp: Canless Koto™ LED Module.

### **Technical Details**

Construction: Diecast aluminum with a powder coated finish.

**Installation:** Twist-on design allows for easy mounting onto the Canless Koto™ LED Module.

**Lamp:** Canless Koto™ LED Module only.



**Dimensions:** 

# **Options**







All White

All Black

**All Bronze** 







Ring

Trim

Black with White Chrome with White Haze with White

#### **Product Number**

| Item        | Finish    |
|-------------|-----------|
| EKCI 3329BB | All Black |

## Product Number Builder Example: EKCL3329W

Pex™ 3" Square Adjustable Gimbal

Finish

**EKCL3329** 

W All White

**BB** All Black

**BZ** All Bronze

Black with White Trim

Chrome with White Trim

Haze with White Trim