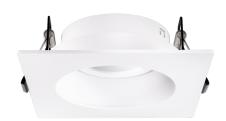

# **Pex™ 3" Square Adjustable Gimbal**

Pex™ precision die-cast adjustable trims with twist-on system for easy Canless Koto™ Module installation

### **Features**

- 3" Square Adjustable Gimbal.
- Works with ceiling thicknesses up to 1.25"
- 358° Rotation. 30° tilt.
- Convenient twist-on design for easy installation.
- Damp location rated.
- Lamp: Canless Koto™ LED Module.

### **Technical Details**

Construction: Diecast aluminum with a powder coated finish.

**Installation:** Twist-on design allows for easy mounting onto the Canless Koto™ LED Module.

**Lamp:** Canless Koto™ LED Module only.