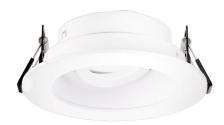

# Pex™ 3" Round Adjustable Reflector

Pex™ Precision die-cast adjustable trims with twist-on system for easy Canless Koto™ Module installation

#### **Features**

- 3" Round Adjustable Reflector.
- Works with ceiling thicknesses up to 1.25"
- 358° Rotation. 30° tilt
- Damp location rated.
- Convenient twist-on design for easy installation.
- Lamp: Canless Koto™ LED Module.

### **Technical Details**

Construction: Diecast aluminum with a powder coated finish.

Installation: Twist-on design allows for easy installation to Canless Koto™ LED Module.

Lamp: Canless Koto™ LED Module.