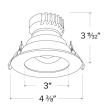

| Project name: |  |
|---------------|--|
| Fixture type: |  |
| Date:         |  |

# Pex™ 3" Round Adjustable Reflector

Pex™ Precision die-cast adjustable trims with twist-on system for easy Canless Koto™ Module installation



#### **Features**

- 3" Round Adjustable Reflector.
- Works with ceiling thicknesses up to 1.25"
- 358° Rotation. 30° tilt
- Damp location rated.
- Convenient twist-on design for easy installation.
- Lamp: Canless Koto™ LED Module.

### **Technical Details**

Construction: Diecast aluminum with a powder coated finish.

Installation: Twist-on design allows for easy installation to Canless Koto™ LED Module.

Lamp: Canless Koto™ LED Module.



**Dimensions:** 

### **Options**







All White

All Black

**All Bronze** 







Trim

Black with White Chrome with White Haze with White

#### **Product Number**

| Item       | Finish               |
|------------|----------------------|
| EKCI 3630H | Haza with White Trim |

## Product Number Builder Example: EKCL3629W

Pex™ 3" Round Adjustable Reflector

Finish

**EKCL3629** 

W All White

BB All Black

**BZ** All Bronze

Black with White Trim

Chrome with White Trim

Haze with White Trim