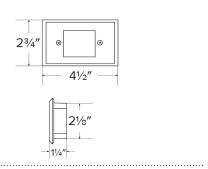

ylic lens diffuses light to illuminate walkway.

**Construction**: Stamped galvanized steel housing with smooth powder coat finish faceplate. LED Box with bracket for installation. Phillip screws hold faceplate to box.

**Installation:** Easily installs into a standard single gang switch box. Includes installation hardware and bracket.

#### **Electrical:**

- Ambient operating temperature -23°F (-5°C) to 113°F (45°C).
- 120V ELST66: Driver input of 120V 50/60Hz connects directly to line voltage power.
- 12V ELST76: Input of 12V requires an external transformer.

#### LED Technology:

- 90+ CRI for extremely accurate color rendering.
- Lumen Maintenance of 35,000 hours L70 Life.
- 12 LED array.

Listings: UL and cULus Listed for Wet Location.

# **Options**



#### **Dimensions**

Nickel



#### **Product Number**

| Item    | Lamp type | ССТ   | Watts | Voltage | Finish |
|---------|-----------|-------|-------|---------|--------|
| ELST76N | LED       | 3000K | 0.8W  | 12V     | Nickel |

# Product Number Builder Example: ELST66B

| ELCO Mini LED Step Lights | Voltage        |                   | Finish |
|---------------------------|----------------|-------------------|--------|
| ELST                      |                |                   |        |
|                           | <b>66</b> 120V | W All Whit        | te     |
|                           | <b>76</b> 12V  | <b>B</b> All Blac | k      |
|                           |                | BZ All Bron       | nze    |
|                           |                | <b>N</b> Nickel   |        |