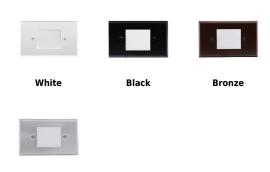

# **Options**

# Product Number Builder Example: ELST66B

| ELCO Mini LED Step Lights | Voltage        |                   | Finish |
|---------------------------|----------------|-------------------|--------|
| ELST                      |                |                   |        |
|                           | <b>66</b> 120V | W All Whit        | te     |
|                           | <b>76</b> 12V  | <b>B</b> All Blac | k      |
|                           |                | BZ All Bron       | nze    |
|                           |                | <b>N</b> Nickel   |        |