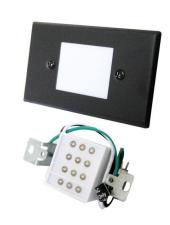

# Mini LED Step Light with Frosted Acrylic Lens

ELCO's Moa Collection consists of damp or wet location standard and mini LED Step Lights with or without a photocell which are offered in 3000K, 120V or 12V AC with an Angled Louver or acrylic lens in a sharp White, Black, Nickel or Bronze powder coated finish.

#### **Features**

- Vertical or Horizontal Mounting.
- Galvanized stamped steel housing.
- Powder coated faceplate.
- Integrated LED board and driver.
- Mounts in a standard single gang box.
- Life span of 35,000 hours L70.

### **Technical Details**

**Optics**: Acrylic lens diffuses light to illuminate walkway.

**Construction**: Stamped galvanized steel housing with smooth powder coat finish faceplate. LED Box with bracket for installation. Phillip screws hold faceplate to box.