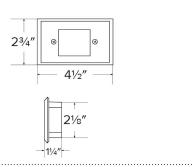

cs: Acrylic lens diffuses light to illuminate walkway.

**Construction**: Stamped galvanized steel housing with smooth powder coat finish faceplate. LED Box with bracket for installation. Phillip screws hold faceplate to box.

**Installation:** Easily installs into a standard single gang switch box. Includes installation hardware and bracket.

#### **Electrical:**

- Ambient operating temperature -23°F (-5°C) to 113°F (45°C).
- 120V ELST66: Driver input of 120V 50/60Hz connects directly to line voltage power.
- 12V ELST76: Input of 12V requires an external transformer.

#### LED Technology:

- 90+ CRI for extremely accurate color rendering.
- Lumen Maintenance of 35,000 hours L70 Life.
- 12 LED array.

Listings: UL and cULus Listed for Wet Location.

## **Options**



#### **Dimensions**



#### **Product Number**

| Item    | Lamp type | ССТ   | Watts | Voltage | Finish    |
|---------|-----------|-------|-------|---------|-----------|
| ELST76B | LED       | 3000K | 0.8W  | 12V     | All Black |

# Product Number Builder Example: ELST66B

| ELCO Mini LED Step Lights | Voltage        |                   | Finish |
|---------------------------|----------------|-------------------|--------|
| ELST                      |                |                   |        |
|                           | <b>66</b> 120V | W All Whit        | te     |
|                           | <b>76</b> 12V  | <b>B</b> All Blac | k      |
|                           |                | BZ All Bron       | nze    |
|                           |                | <b>N</b> Nickel   |        |