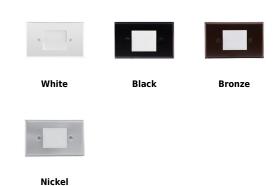

# Mini LED Step Light with Frosted Acrylic Lens

ELCO's Moa Collection consists of damp or wet location standard and mini LED Step Lights with or without a photocell which are offered in 3000K, 120V or 12V AC with an Angled Louver or acrylic lens in a sharp White, Black, Nickel or Bronze powder coated finish.

#### **Product Number**

| Item    | Lamp type | ССТ   | Watts | Voltage | Finish    |
|---------|-----------|-------|-------|---------|-----------|
| ELST76B | LED       | 3000K | 0.8W  | 12V     | All Black |

# Product Number Builder Example: ELST66B

| ELCO Mini LED Step Lights | Voltage        |                   | Finish |
|---------------------------|----------------|-------------------|--------|
| ELST                      |                |                   |        |
|                           | <b>66</b> 120V | W All Whit        | te     |
|                           | <b>76</b> 12V  | <b>B</b> All Blac | k      |
|                           |                | BZ All Bron       | nze    |
|                           |                | <b>N</b> Nickel   |        |