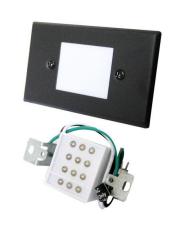

# Mini LED Step Light with Frosted Acrylic Lens

ELCO's Moa Collection consists of damp or wet location standard and mini LED Step Lights with or without a photocell which are offered in 3000K, 120V or 12V AC with an Angled Louver or acrylic lens in a sharp White, Black, Nickel or Bronze powder coated finish.

#### **Features**

- Vertical or Horizontal Mounting.
- · Galvanized stamped steel housing.
- Powder coated faceplate.
- Integrated LED board and driver.
- Mounts in a standard single gang box.
- Life span of 35,000 hours L70.

### **Technical Details**

Optics: Acrylic lens diffuses light to illuminate walkway.

**Construction**: Stamped galvanized steel housing with smooth powder coat finish faceplate. LED Box with bracket for installation. Phillip screws hold faceplate to box.

**Installation:** Easily installs into a standard single gang switch box. Includes installation hardware and bracket.

#### LED Technology:

- 90+ CRI for extremely accurate color rendering.
- Lumen Maintenance of 35,000 hours L70 Life.
- 12 LED array.

Listings: UL and cULus Listed for Wet Location.