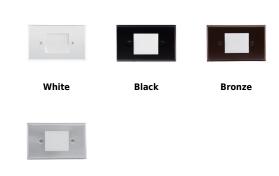

# Mini LED Step Light with Frosted Acrylic Lens

ELCO's Moa Collection consists of damp or wet location standard and mini LED Step Lights with or without a photocell which are offered in 3000K, 120V or 12V AC with an Angled Louver or acrylic lens in a sharp White, Black, Nickel or Bronze powder coated finish.

# **Options**