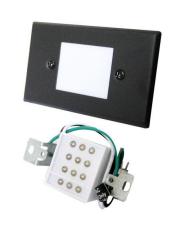

# Mini LED Step Light with Frosted Acrylic Lens

ELCO's Moa Collection consists of damp or wet location standard and mini LED Step Lights with or without a photocell which are offered in 3000K, 120V or 12V AC with an Angled Louver or acrylic lens in a sharp White, Black, Nickel or Bronze powder coated finish.

## **Technical Details**

Optics: Acrylic lens diffuses light to illuminate walkway.

**Construction**: Stamped galvanized steel housing with smooth powder coat finish faceplate. LED Box with bracket for installation. Phillip screws hold faceplate to box.

#### LED Technology:

- 90+ CRI for extremely accurate color rendering.
- Lumen Maintenance of 35,000 hours L70 Life.
- 12 LED array.

Listings: UL and cULus Listed for Wet Location.