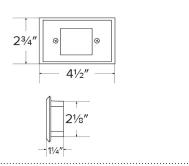

ylic lens diffuses light to illuminate walkway.

**Construction**: Stamped galvanized steel housing with smooth powder coat finish faceplate. LED Box with bracket for installation. Phillip screws hold faceplate to box.

**Installation:** Easily installs into a standard single gang switch box. Includes installation hardware and bracket.

#### **Electrical:**

- Ambient operating temperature -23°F (-5°C) to 113°F (45°C).
- 120V ELST66: Driver input of 120V 50/60Hz connects directly to line voltage power.
- 12V ELST76: Input of 12V requires an external transformer.

#### LED Technology:

- 90+ CRI for extremely accurate color rendering.
- Lumen Maintenance of 35,000 hours L70 Life.
- 12 LED array.

Listings: UL and cULus Listed for Wet Location.

# **Options**



#### **Dimensions**

Nickel



#### **Product Number**

| Item    | Lamp type | ССТ   | Watts | Voltage | Finish    |
|---------|-----------|-------|-------|---------|-----------|
| ELST66B | LED       | 3000K | 0.8W  | 120V    | All Black |

# Product Number Builder Example: ELST66B

| ELCO Mini LED Step Lights | Voltage        |                   | Finish |
|---------------------------|----------------|-------------------|--------|
| ELST                      |                |                   |        |
|                           | <b>66</b> 120V | W All Whit        | te     |
|                           | <b>76</b> 12V  | <b>B</b> All Blac | k      |
|                           |                | BZ All Bron       | nze    |
|                           |                | <b>N</b> Nickel   |        |