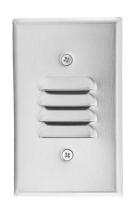

# Mini LED Step Light with Angled Louver

ELCO's Moa Collection consists of damp or wet location standard and mini LED Step Lights with or without a photocell which are offered in 3000K, 120V or 12V AC with an Angled Louver or acrylic lens in a sharp White, Black, Nickel or Bronze powder coated finish.

### **Features**

- · Vertical Mounting.
- · Galvanized stamped steel housing.
- Powder coated faceplate.
- Integrated LED board and driver.
- Mounts in a standard single gang box.
- Life span of 35,000 hours L70.

## **Technical Details**

Optics: Louver face directs light downwards to illuminate walkway.

**Construction**: Stamped galvanized steel housing with smooth powder coat finish faceplate. LED Box with bracket for installation. Phillip screws hold faceplate to box.