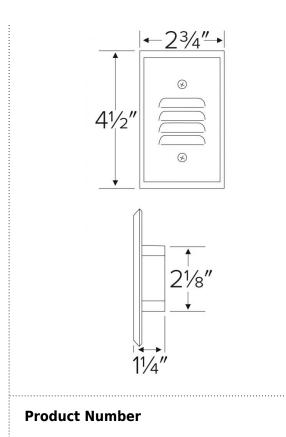

#### **Dimensions**

| Item    | Lamp type | ССТ   | Watts | Voltage | Finish    |
|---------|-----------|-------|-------|---------|-----------|
| ELST74W | LED       | 3000K | 0.8W  | 12V     | All White |