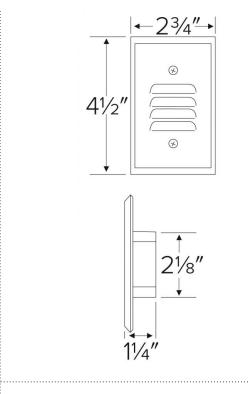

illuminate walkway.

**Construction**: Stamped galvanized steel housing with smooth powder coat finish faceplate. LED Box with bracket for installation. Phillip screws hold faceplate to box.

**Installation:** Easily installs into a standard single gang switch box. Includes installation hardware and bracket.

#### **Electrical:**

- Ambient operating temperature -23°F (-5°C) to 113°F (45°C).
- 120V ELST64: Driver input of 120V 50/60Hz connects directly to line voltage power.
- 12V ELST74: Input of 12V requires an external transformer.

#### LED Technology:

- 90+ CRI for extremely accurate color rendering.
- Lumen Maintenance of 35,000 hours L70 Life.
- 12 LED array.

Listings: UL and cULus Listed for Wet Location.

# **Options**



White





Black

Bronze



Nickel

#### **Dimensions**



# **Product Number**

| Item    | Lamp type | ССТ   | Watts | Voltage | Finish |
|---------|-----------|-------|-------|---------|--------|
| ELST74N | LED       | 3000K | 0.8W  | 12V     | Nickel |

# Product Number Builder Example: ELST64B

| ELCO Mini LED Step Lights | Voltage        |    | Finish     |
|---------------------------|----------------|----|------------|
| ELST                      |                |    |            |
|                           | <b>64</b> 120V | W  | All White  |
|                           | <b>74</b> 12V  | В  | All Black  |
|                           |                | ΒZ | All Bronze |
|                           |                | N  | Nickel     |