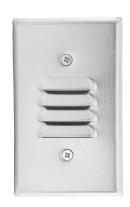

# Mini LED Step Light with Angled Louver

ELCO's Moa Collection consists of damp or wet location standard and mini LED Step Lights with or without a photocell which are offered in 3000K, 120V or 12V AC with an Angled Louver or acrylic lens in a sharp White, Black, Nickel or Bronze powder coated finish.

# **Technical Details**

Optics: Louver face directs light downwards to illuminate walkway.

**Construction**: Stamped galvanized steel housing with smooth powder coat finish faceplate. LED Box with bracket for installation. Phillip screws hold faceplate to box.

# **Options**

White

Black

Bronze

Nickel