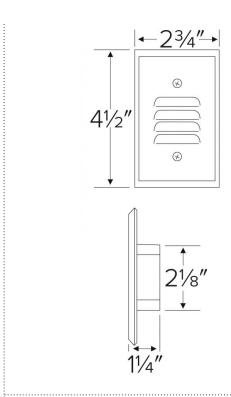

illuminate walkway.

**Construction**: Stamped galvanized steel housing with smooth powder coat finish faceplate. LED Box with bracket for installation. Phillip screws hold faceplate to box.

**Installation:** Easily installs into a standard single gang switch box. Includes installation hardware and bracket.

#### **Electrical:**

- Ambient operating temperature -23°F (-5°C) to 113°F (45°C).
- 120V ELST64: Driver input of 120V 50/60Hz connects directly to line voltage power.
- 12V ELST74: Input of 12V requires an external transformer.

#### LED Technology:

- 90+ CRI for extremely accurate color rendering.
- Lumen Maintenance of 35,000 hours L70 Life.
- 12 LED array.

Listings: UL and cULus Listed for Wet Location.

# **Options**



White





Black

Bronze



Nickel

#### **Dimensions**



# **Product Number**

| Item     | Lamp type | ССТ   | Watts | Voltage | Finish     |
|----------|-----------|-------|-------|---------|------------|
| ELST74BZ | LED       | 3000K | 0.8W  | 12V     | All Bronze |

# Product Number Builder Example: ELST64B

| ELCO Mini LED Step Lights | Voltage        | Finish             |
|---------------------------|----------------|--------------------|
| ELST                      |                |                    |
|                           | <b>64</b> 120V | <b>W</b> All White |
|                           | <b>74</b> 12V  | <b>B</b> All Black |
|                           |                | BZ All Bronze      |
|                           |                | N Nickel           |