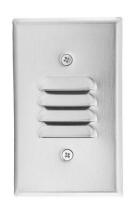

# Mini LED Step Light with Angled Louver

ELCO's Moa Collection consists of damp or wet location standard and mini LED Step Lights with or without a photocell which are offered in 3000K, 120V or 12V AC with an Angled Louver or acrylic lens in a sharp White, Black, Nickel or Bronze powder coated finish.

## **Technical Details**

Optics: Louver face directs light downwards to illuminate walkway.

**Construction**: Stamped galvanized steel housing with smooth powder coat finish faceplate. LED Box with bracket for installation. Phillip screws hold faceplate to box.

# **Options**

White

Black

Bronze

Nickel