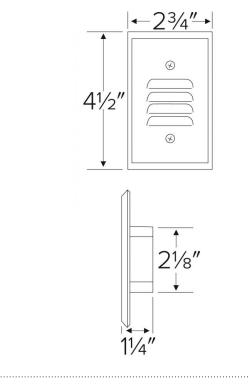

to illuminate walkway.

**Construction**: Stamped galvanized steel housing with smooth powder coat finish faceplate. LED Box with bracket for installation. Phillip screws hold faceplate to box.

**Installation:** Easily installs into a standard single gang switch box. Includes installation hardware and bracket.

#### **Electrical:**

- Ambient operating temperature -23°F (-5°C) to 113°F (45°C).
- 120V ELST64: Driver input of 120V 50/60Hz connects directly to line voltage power.
- 12V ELST74: Input of 12V requires an external transformer.

#### LED Technology:

- 90+ CRI for extremely accurate color rendering.
- Lumen Maintenance of 35,000 hours L70 Life.
- 12 LED array.

Listings: UL and cULus Listed for Wet Location.

# **Options**



White





BI

Bronze



Nickel

#### **Dimensions**



# **Product Number**

| Item    | Lamp type | сст   | Watts | Voltage | Finish |
|---------|-----------|-------|-------|---------|--------|
| ELST64N | LED       | 3000K | 0.8W  | 120V    | Nickel |

# Product Number Builder Example: ELST64B

| ELCO Mini LED Step Lights | Voltage        | Finish             |
|---------------------------|----------------|--------------------|
| ELST                      |                |                    |
|                           | <b>64</b> 120V | <b>W</b> All White |
|                           | <b>74</b> 12V  | B All Black        |
|                           |                | BZ All Bronze      |
|                           |                | N Nickel           |