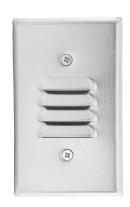

# Mini LED Step Light with Angled Louver

ELCO's Moa Collection consists of damp or wet location standard and mini LED Step Lights with or without a photocell which are offered in 3000K, 120V or 12V AC with an Angled Louver or acrylic lens in a sharp White, Black, Nickel or Bronze powder coated finish.

## **Technical Details**

Optics: Louver face directs light downwards to illuminate walkway.

**Construction**: Stamped galvanized steel housing with smooth powder coat finish faceplate. LED Box with bracket for installation. Phillip screws hold faceplate to box.

# **Options**

White

BI

Bronze

Nickel