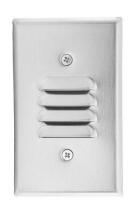

# Mini LED Step Light with Angled Louver

ELCO's Moa Collection consists of damp or wet location standard and mini LED Step Lights with or without a photocell which are offered in 3000K, 120V or 12V AC with an Angled Louver or acrylic lens in a sharp White, Black, Nickel or Bronze powder coated finish.

### **Features**

- Vertical Mounting.
- · Galvanized stamped steel housing.
- Powder coated faceplate.
- Integrated LED board and driver.
- Mounts in a standard single gang box.
- Life span of 35,000 hours L70.

## **Technical Details**

Optics: Louver face directs light downwards to illuminate walkway.

**Construction**: Stamped galvanized steel housing with smooth powder coat finish faceplate. LED Box with bracket for installation. Phillip screws hold faceplate to box.