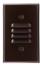

# Mini LED Step Light with Angled Louver

ELCO's Moa Collection consists of damp or wet location standard and mini LED Step Lights with or without a photocell which are offered in 3000K, 120V or 12V AC with an Angled Louver or acrylic lens in a sharp White, Black, Nickel or Bronze powder coated finish.

# **Options**

White

BI

Bronze

Nickel