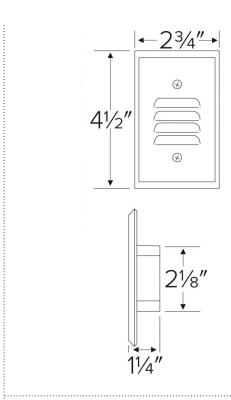

to illuminate walkway.

**Construction**: Stamped galvanized steel housing with smooth powder coat finish faceplate. LED Box with bracket for installation. Phillip screws hold faceplate to box.

**Installation:** Easily installs into a standard single gang switch box. Includes installation hardware and bracket.

#### **Electrical:**

- Ambient operating temperature -23°F (-5°C) to 113°F (45°C).
- 120V ELST64: Driver input of 120V 50/60Hz connects directly to line voltage power.
- 12V ELST74: Input of 12V requires an external transformer.

#### LED Technology:

- 90+ CRI for extremely accurate color rendering.
- Lumen Maintenance of 35,000 hours L70 Life.
- 12 LED array.

Listings: UL and cULus Listed for Wet Location.

# **Options**



White





BI

Bronze



Nickel

#### **Dimensions**



# **Product Number**

| Item     | Lamp type | ССТ   | Watts | Voltage | Finish     |
|----------|-----------|-------|-------|---------|------------|
| ELST64BZ | LED       | 3000K | 0.8W  | 120V    | All Bronze |

# Product Number Builder Example: ELST64B

ELCO Mini LED Step Lights

Voltage

Finish

64 120V

74 12V

B All Black
BZ All Bronze
N Nickel