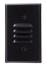

# Mini LED Step Light with Angled Louver

ELCO's Moa Collection consists of damp or wet location standard and mini LED Step Lights with or without a photocell which are offered in 3000K, 120V or 12V AC with an Angled Louver or acrylic lens in a sharp White, Black, Nickel or Bronze powder coated finish.

# **Options**

White

BI

Bronze

Nickel