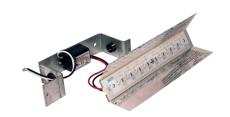

# LED Module Replacement (ELST81, 82, 83)

ELCO's Trogon Collection consists of diecast wet location LED Brick Lights which are offered in 5.4W or 12W, 3000K, 120V with an Angled Louver, Open Frame Lens or Grill Faceplate in a sharp White, Black or Bronze powder coated finish.

## **Features**

LED Module Replacement for ELST81, 82, 83