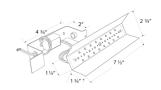

| Project name: |  |
|---------------|--|
| Fixture type: |  |
| Date:         |  |

# LED Module Replacement (ELST81, 82, 83)

ELCO's Trogon Collection consists of diecast wet location LED Brick Lights which are offered in 5.4W or 12W, 3000K, 120V with an Angled Louver, Open Frame Lens or Grill Faceplate in a sharp White, Black or Bronze powder coated finish.



## **Features**

LED Module Replacement for ELST81, 82, 83

# **Specifications**

| Wattage     | 5.4W   |
|-------------|--------|
| Lumens      | 340 lm |
| Voltage     | 120V   |
| Color Temp. | 3000K  |
| Lamp Type   | LED    |

### **Dimensions**



#### **Product Numbers**

| Item | Lamp type    | Lumens | ССТ   | Watts | Voltage |
|------|--------------|--------|-------|-------|---------|
| PST8 | <b>)</b> LED | 340 lm | 3000K | 5.4W  | 120V    |