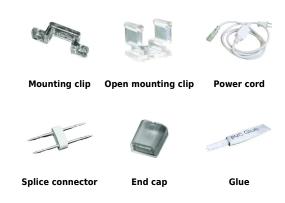

## **Features**

 Power cords, Splice connectors, End caps, Mounting clips and glue.

## **Product Numbers**

| Item   | Description                                               |
|--------|-----------------------------------------------------------|
| EPD-4  | Mounting Clip for EDF11 & EDF12                           |
| EPD-7  | Mounting Clip for EDF21                                   |
| EPD-8  | Open Mounting Clip for EDF11 & EDF12                      |
| EFPC61 | 6' Power Cord & Driver for EDF11 & EDF12                  |
| EFPC62 | 6' Power Cord & Driver for EDF21                          |
| EFPS21 | Splice Connector for EDF11 & EDF12                        |
| EFPS22 | Splice Connector for EDF21                                |
| EFPEN1 | End Cap for EDF11 & EDF12                                 |
| EFPEN2 | End Cap for EDF21                                         |
| EFPGL  | Glue tube for End Caps, Power Cords and Splice Connectors |