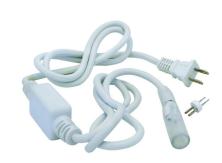

## **Features**

Controllers, Power cord, Connectors, Clip, End cap, Channel and Splice.

Mini Controller - 8 functions, 95 ft MAX, cUL listed for LED Duralights.

Controller - has power cord and rope light connector, 10 functions (Voice Activating Mode), 600 ft MAX, for LED Duralights.

## **Product Numbers**

| Item   | Description            |
|--------|------------------------|
| ECN6   | Mini Controller        |
| EPCLED | Power Cord for EDU2LED |
| EPNLED | Power Connector        |
| EPS2   | Splice Connector       |
| EPT2   | Tee Connector          |
| EPMT   | Plastic Mounting Clip  |
| EPEN   | End Cap                |
| EPCH   | 6' Channel             |
| EPIN   | Invisible Splice       |
|        |                        |