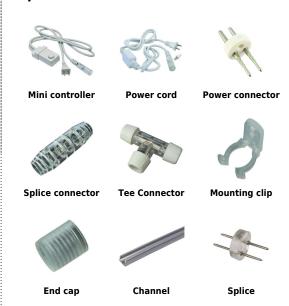

## **Features**

Controllers, Power cord, Connectors, Clip, End cap, Channel and Splice.

Mini Controller - 8 functions, 95 ft MAX, cUL listed for LED Duralights.

Controller - has power cord and rope light connector, 10 functions (Voice Activating Mode), 600 ft MAX, for LED Duralights.

## **Product Numbers**

| Item   | Description            |
|--------|------------------------|
| ECN6   | Mini Controller        |
| EPCLED | Power Cord for EDU2LED |
| EPNLED | Power Connector        |
| EPS2   | Splice Connector       |
| EPT2   | Tee Connector          |
| EPMT   | Plastic Mounting Clip  |
| EPEN   | End Cap                |
| EPCH   | 6' Channel             |
| EPIN   | Invisible Splice       |
|        |                        |