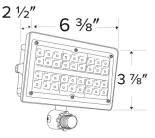

ure ELCO floodlights will provide years of solid performance in almost any weather condition.



#### **Features**

- Die-cast Aluminum Housing.
- Durable dark bronze coat finish.
- Knuckle mount for mounting on junction boxes or pipes.
- Trunnion mount for mounting on buildings, walls or flat surfaces. Trunnion mount availale upon request.
- 7H x 6V beam angle.
- Clear optic lens.
- 120/277V AC.
- 5000K, CRI70+, 60Hz.
- Photocell available upon request.

## **Specifications**

| Wattage      | 45W        |
|--------------|------------|
| Lumens       | 6000 lm    |
| Voltage      | 120/277V   |
| Color Temp.  | 5000K      |
| Lamp Type    | LED        |
| CRI          | 70+        |
| Power Factor | > 0.9      |
| Wet Location | cUL Listed |
|              |            |

#### **Small**



## Technical Details Med

Lamp: Array LED, CRI 70+

Optics: Clear optic lens

**Construction:** Die-cast aluminum housing. Dark bronze powder coated finish. Impact, corrosion, and UV resistant

**Electrical:** Constant current 120/277V AC Driver with a power factor > 0.9. Ambient operating temperature: -40°F (-40°C) to 113°F (45°C). Standard input wattage: 15W (50W metal halide equivalent)

Listings: cUL listed for wet locations. LM-80 certified. IP65 rated.

**Warranty:** ELCO Lighting warrants products will be free from defects in materials and workmanship for a period of 5 years

### **Medium**



## **Product Number**

| Item     | Lamp<br>type | Lumens  | ССТ   | Watts | Voltage  | Finish         |
|----------|--------------|---------|-------|-------|----------|----------------|
| E