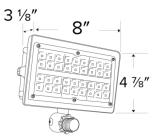

or Temp.  | 5000K      |
| Lamp Type    | LED        |
| CRI          | 70+        |
| Power Factor | > 0.9      |
| Wet Location | cUL Listed |
|              |            |

#### **Small**



## Technical Details Med

Lamp: Array LED, CRI 70+

Optics: Clear optic lens

**Construction:** Die-cast aluminum housing. Dark bronze powder coated finish. Impact, corrosion, and UV resistant

**Electrical:** Constant current 120/277V AC Driver with a power factor > 0.9. Ambient operating temperature: -40°F (-40°C) to 113°F (45°C). Standard input wattage: 15W (50W metal halide equivalent)

Listings: cUL listed for wet locations. LM-80 certified. IP65 rated.

**Warranty:** ELCO Lighting warrants products will be free from defects in materials and workmanship for a period of 5 years

### **Medium**



## **Product Number**

| Item     | Lamp<br>type | Lumens  | ССТ   | Watts | Voltage  | Finish         |
|----------|--------------|---------|-------|-------|----------|----------------|
| EFL4550M | LED          | 6000 lm | 5000K | 45W   | 120/277V | Dark<br>Bronze |

## Product Number Builder Example: EFL1550S

| Knuckle Mount LED Floodlights | Wattage                     | Color Temp.                  | Size            |
|-------------------------------|-----------------------------|------------------------------|-----------------|
| EFL                           |                             |                              |                 |
|                               | <b>15</b> 15W (Small Only)  | <b>40</b> 4000K (EFL27 Only) | <b>S</b> Small  |
|