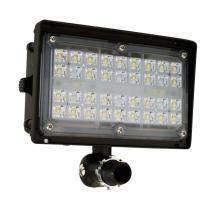

# **Knuckle Mount LED Floodlights**

Small & Medium LED floodlights are ideal for illuminating building facades, wall washing building exteriors, sign lighting, landscape lighting, and improving building security. Heavy-duty die-cast aluminum construction and high quality components ensure ELCO floodlights will provide years of solid performance in almost any weather condition.

#### **Features**

- Die-cast Aluminum Housing.
- Durable dark bronze coat finish.
- Knuckle mount for mounting on junction boxes or pipes.
- Trunnion mount for mounting on buildings, walls or flat surfaces. Trunnion mount availale upon request.
- 7H x 6V beam angle.
- Clear optic lens.
- 120/277V AC.
- 5000K, CRI70+, 60Hz.
- Photocell available upon request.