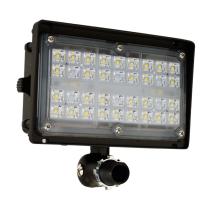

# **Knuckle Mount LED Floodlights**

Small & Medium LED floodlights are ideal for illuminating building facades, wall washing building exteriors, sign lighting, landscape lighting, and improving building security. Heavy-duty die-cast aluminum construction and high quality components ensure ELCO floodlights will provide years of solid performance in almost any weather condition.

#### **Features**

- Die-cast Aluminum Housing.
- Durable dark bronze coat finish.
- Knuckle mount for mounting on junction boxes or pipes.
- Trunnion mount for mounting on buildings, walls or flat surfaces. Trunnion mount availale upon request.
- 7H x 6V beam angle.
- Clear optic lens.
- 120/277V AC.
- 5000K, CRI70+, 60Hz.
- Photocell available upon request.