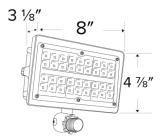

|
| Color Temp.  | 5000K      |
| Lamp Type    | LED        |
| CRI          | 70+        |
| Power Factor | > 0.9      |
| Wet Location | cUL Listed |
|              |            |

## Small



## Technical Details Med

Lamp: Array LED, CRI 70+Optics: Clear optic lens

**Construction:** Die-cast aluminum housing. Dark bronze powder coated finish. Impact, corrosion, and UV resistant

**Electrical:** Constant current 120/277V AC Driver with a power factor > 0.9. Ambient operating temperature: -40°F (-40°C) to 113°F (45°C). Standard input wattage: 15W (50W metal halide equivalent)

Listings: cUL listed for wet locations. LM-80 certified. IP65 rated.

**Warranty:** ELCO Lighting warrants products will be free from defects in materials and workmanship for a period of 5 years

## **Medium**



#### **Product Number**

| Item     | Lamp<br>type | Lumens  | ССТ   | Watts | Voltage  | Finish         |
|----------|--------------|---------|-------|-------|----------|----------------|
| EFL2750S | LED          | 3600 lm | 5000K | 27W   | 120/277V | Dark<br>Bronze |

## Product Number Builder Example: EFL1550S

| Knuckle Mount LED Floodlights | Wattage                     | Color Temp.                  | Size            |
|-------------------------------|-----------------------------|------------------------------|-----------------|
| EFL                           |                             |                              |                 |
|                               | <b>15</b> 15W (Small Only)  | <b>40</b> 4000K (EFL27 Only) | <b>S</b> Small  |
|