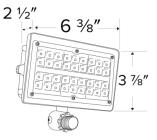

ts ensure ELCO floodlights will provide years of solid performance in almost any weather condition.



#### **Features**

- Die-cast Aluminum Housing.
- Durable dark bronze coat finish.
- Knuckle mount for mounting on junction boxes or pipes.
- Trunnion mount for mounting on buildings, walls or flat surfaces. Trunnion mount availale upon request.
- 7H x 6V beam angle.
- Clear optic lens.
- 120/277V AC.
- 5000K, CRI70+, 60Hz.
- Photocell available upon request.

## **Specifications**

| Wattage      | 27W        |
|--------------|------------|
| Lumens       | 3600 lm    |
| Voltage      | 120/277V   |
| Color Temp.  | 5000K      |
| Lamp Type    | LED        |
| CRI          | 70+        |
| Power Factor | > 0.9      |
| Wet Location | cUL Listed |
|              |            |

## Small



## Technical Details Med

Lamp: Array LED, CRI 70+Optics: Clear optic lens

**Construction:** Die-cast aluminum housing. Dark bronze powder coated finish. Impact, corrosion, and UV resistant

**Electrical:** Constant current 120/277V AC Driver with a power factor > 0.9. Ambient operating temperature: -40°F (-40°C) to 113°F (45°C). Standard input wattage: 15W (50W metal halide equivalent)

Listings: cUL listed for wet locations. LM-80 certified. IP65 rated.

**Warranty:** ELCO Lighting warrants products will be free from defects in materials and workmanship for a period of 5 years

## **Medium**



#### **Product Number**

| Item     | Lamp<br>type | Lumens  | ССТ   | Watts | Voltage  | Finish         |
|----------|--------------|---------|-------|-------|----------|----------------|
| EF