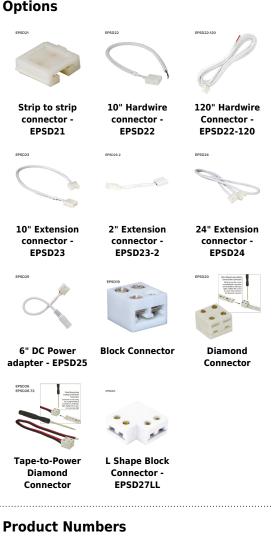

## Features

- EPSD21 Strip-to-Strip Connector for connecting (2) tape lights together. 5/8" Sq. X 1/4"
- EPSD22 10" Hardwire Connector for connecting tape lights to LED Driver
- EPSD22-120 120" Hardwire Connector for connecting tape lights to LED Driver
- EPSD23 - 10" Extension Connector for connecting (2) tape lights at a distance of 10 inches
- EPSD23-2 2" Extension Connector for connecting (2) • tape lights at a distance of 2 inches
- EPSD24 24" Extension Connector for connecting (2) tape lights at a distance of 24 inches
- EPSD25 DC Power Adapter for connecing tape light to plug in power supplies
- EPSD19 Screw down connector for connecting tape light to wire. 3/8"W x 7/16" X 5/16" Height
- EPSD20 For connecing (2) tape lights together without any soldering. 3/8" Sq. X 5/16" Height
- EPSD26 For use as lead wire to tape light connector • with 6" of wire and flat head
- EPSD26-60 For use as lead wire to tape light connector with 60" of wire and flat head
- EPSD26-72 For use as lead wire to tape light connector with 72" of wire and flat head
- EPSD27L L Shape block connector for 10MM tape. 11/16" Sq. X 5/16" Height

## **Product Numbers**

| Item       | Description                                |
|------------|--------------------------------------------|
| EPSD21     | Strip to strip connector - 5/8" Sq. X 1/4" |
| EPSD22     | 10" Hardwire connector                     |
| EPSD22-120 | 120" Hardwire connector                    |

| Item      | Description                                                            |
|-----------|------------------------------------------------------------------------|
| EPSD23    | 10" Extension connector                                                |
| EPSD23-2  | 2" Extension connector                                                 |
| EPSD24    | 24" Extension connector                                                |
| EPSD25    | 6" DC Power adapter                                                    |
| EPSD19    | Block Connector - 3/8"W x 7/16" X 5/16" H                              |
| EPSD20    | Diamond Connector - 3/8" Sq. X 5/16" H                                 |
| EPSD26    | 6" Tape-to-Power Diamond Connector                                     |
| EPSD26-60 | 60" Tape-to-Power Diamond Connector                                    |
| EPSD26-72 | 72" Tape-to-Power Diamond Connector                                    |
|           | L Shape Block Connector for 10MM Tape Lights - 11/16"<br>Sq. X 5/16" H |