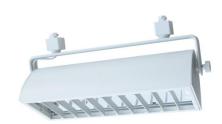

# Architectural Flood Wall Wash Long Twin Tube Fixture (Black Only)

### **Features**

- Flood Wall Wash with Electronic Ballast.
- Specular, parabolic Louver.
- Lamp: (2) 24/27W 2G11 base fluorescent.
- For use with 1 or 2 circuit track and accessories.
- Standard H Style. For J or L style use PJTLO (W, B) for Juno tip or PLTHI (W, B) for Lightolier tip (must be factory adapted).