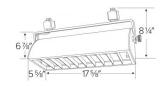

| Project name: |  |
|---------------|--|
| Fixture type: |  |
| Date:         |  |

# Architectural Flood Wall Wash Long Twin Tube Fixture (Black Only)



### **Features**

- Flood Wall Wash with Electronic Ballast.
- Specular, parabolic Louver.
- Lamp: (2) 24/27W 2G11 base fluorescent.
- For use with 1 or 2 circuit track and accessories.
- Standard H Style. For J or L style use PJTLO (W, B) for Juno tip or PLTHI (W, B) for Lightolier tip (must be factory adapted).

# **Specifications**

| Wattage   | (2) 24 or 27W |
|-----------|---------------|
| Lumens    | 3600 lm       |
| Lamp Type | CFL           |

# **Options**



Black

### **Dimensions**



## **Product Numbers**

| Item   | Lamp type | Lumens  | Watts        | Finish    |
|--------|-----------|---------|--------------|-----------|
| ET226B | CFL       | 3600 lm | (2) 24 or 27 | All Black |