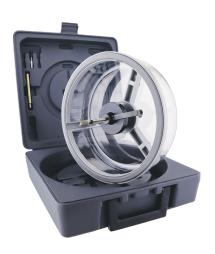

## **Adjustable Hole Cutter**

## **Features**

- Adjustable Hole Cutter for cutting drywall, wood, plaster and acrylic sheeting up to 7/8" thick and metal sheets up to 1/16" thick.
- Supplied with transparent cowl to prevent chips from injuring user.
- Also supplied with two blades, balance bars and adjusting wrench in a handy tool box.
- Works with either variable speed hand drill or drill press
- Contact your local Elco sales rep for replacement parts.

## **Product Numbers**

| Item   | Description                        |
|--------|------------------------------------|
| EL6000 | Large Unit, Cuts 2" to 8 1/4"      |
| EL5000 | Medium Unit, Cuts 1 1/4" to 6 1/2" |