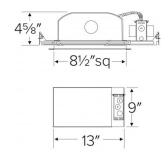

| Project name: |  |
|---------------|--|
| Fixture type: |  |
| Date:         |  |

# 8" Square CFL IC Downlights



### **Features**

- Single Wall IC Housing, Airtight with Lensed Trims.
- Supplied with captive bar hangers for 24" joist spacing.
- cUL Listed for damp location and for Feed Through.
- Plaster frame with captive bar hangers

## **Specifications**

| Wattage              | 26W      |   |  |  |
|----------------------|----------|---|--|--|
| Voltage              | 120/277V | _ |  |  |
| Lamp Type            | CFL      | _ |  |  |
| Damp Location Listed |          |   |  |  |

## **Dimensions**



### **Product Numbers**

| Item       | Description                   | Lamp<br>type | Watts | Voltage  |
|------------|-------------------------------|--------------|-------|----------|
| EL8SQ-126E | 8" Square CFL IC<br>Downlight | CFL          | 26W   | 120/277V |