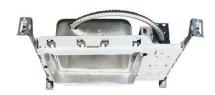

### **Features**

- Single Wall IC Housing, Airtight with Lensed Trims.
- Supplied with captive bar hangers for 24" joist spacing.
- cUL Listed for damp location and for Feed Through.
- Plaster frame with captive bar hangers