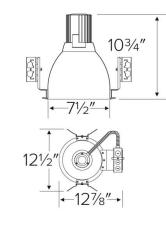

Project name:

Fixture type:

Date:

# 8" New Construction Incandescent Architectural Housing



#### Features

- 8" Incandescent Commercial Downlight Architectural Housing.
- Galvanized Steel construction, commercial frame.
- Single Wall construction.
  Integral Thermal Protecto
- Integral Thermal Protector.
  PAR30, PAR38 or A19, Lamp and Hanger Bars not included.
- Trims feature white polycarbonate ring
- cUL Listed for damp location.
- Compatible Trims: EL816, EL832, EL833, EL836, EL838, EL852.

## Specifications

| Wattage              | 200W              |  |  |
|----------------------|-------------------|--|--|
| Voltage              | 120V              |  |  |
| Lamp Type            | Medium Base (E26) |  |  |
| Damp Location Listed |                   |  |  |

### Dimensions



## **Product Numbers**

| Item  | Lamp type         | Watts | Voltage |   |
|-------|-------------------|-------|---------|---|
| ELH8T | Medium Base (E26) | 200W  | 120V    | _ |