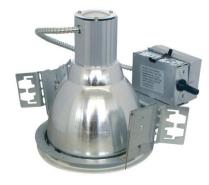

# 8" New Construction Incandescent Architectural Housing

#### Features

- 8" Incandescent Commercial Downlight Architectural Housing.
- Galvanized Steel construction, commercial frame.
- Single Wall construction.
  Integral Thermal Protecto
- Integral Thermal Protector.
  PAR30, PAR38 or A19, Lamp and Hanger Bars not included.
- Trims feature white polycarbonate ring
- cUL Listed for damp location.
- Compatible Trims: EL816, EL832, EL833, EL836, EL838, EL852.