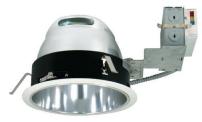

# 7" Energy Efficient Remodel CFL Horizontal Downlight

#### Features

- Compact Fluorescent Housing for (1) or (2) horizontally mounted lamps with integral thermally protected HPF electronic ballast.
- 5 1/4" ht allows use in 2x6 construction.
- Trim support adjusts 3/4" to accommodate different ceiling thicknesses.
- Emergency battery backup (optional).
- cUL Listed for damp location and feed through.

## Specifications

| Wattage              | 42W      |  |  |
|----------------------|----------|--|--|
| Voltage              | 120/277V |  |  |
| Lamp Type            | CFL      |  |  |
| Damp Location Listed |          |  |  |