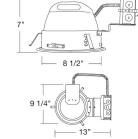

Project name:

Fixture type:

Date:

# 7" Energy Efficient Remodel CFL Horizontal Downlight



#### Features

- Compact Fluorescent Housing for (1) or (2) horizontally mounted lamps with integral thermally protected HPF electronic ballast.
- 5 1/4" ht allows use in 2x6 construction.
- Trim support adjusts 3/4" to accommodate different ceiling thicknesses.
- Emergency battery backup (optional).
- cUL Listed for damp location and feed through.

## Specifications

| Wattage              | 42W      |  |  |
|----------------------|----------|--|--|
| Voltage              | 120/277V |  |  |
| Lamp Type            | CFL      |  |  |
| Damp Location Listed |          |  |  |

# Dimensions



### **Product Numbers**

| Item      | Description                                                | Lamp<br>type | Watts | Voltage  |
|-----------|------------------------------------------------------------|--------------|-------|----------|
| ELRH7142E | 7" Energy Efficient<br>Remodel CFL Horizontal<br>Downlight | CFL          | 42W   | 120/277V |