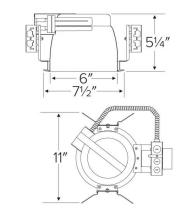

| Project name: |  |
|---------------|--|
| Fixture type: |  |
| Date:         |  |

# 7" Architectural CFL Horizontal Downlight



## **Features**

- Compact Fluorescent Housing for (2) horizontally mounted lamps with integral electronic ballast.
- 5 1/4" ht allows use in 2x6 construction.
- Trim support adjusts 3/4" to accommodate different ceiling thicknesses.
- Hanger bars not included.
- cUL Listed for damp location and feed through.

# **Specifications**

| Wattage              | 26W      |  |  |
|----------------------|----------|--|--|
| Voltage              | 120/277V |  |  |
| Lamp Type            | CFL      |  |  |
| Damp Location Listed |          |  |  |

# **Dimensions**



## **Product Numbers**

| Item     | Description                                  | Lamp<br>type | Watts | Voltage  |
|----------|----------------------------------------------|--------------|-------|----------|
| ELH7213E | 7" Architectural CFL<br>Horizontal Downlight | CFL          | 26W   | 120/277V |