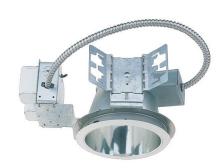

# 7" Architectural CFL Horizontal Downlight

## **Features**

- Compact Fluorescent Housing for (2) horizontally mounted lamps with integral electronic ballast.
- 5 1/4" ht allows use in 2x6 construction.
- Trim support adjusts 3/4" to accommodate different ceiling thicknesses.
- Hanger bars not included.
- cUL Listed for damp location and feed through.