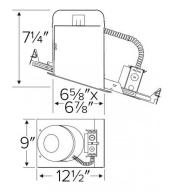

| D   |      |      |
|-----|------|------|
| Pro | lect | name |

Fixture type:

Date:

# **6" Sloped IC Compact Fluorescent Downlight**



### **Features**

- 6" Sloped CFL Downlights for use with Compact Fluorescent lamps.
- Contact ELCO for dimming ballast ordering information.
- cUL Listed for damp location.

# **Specifications**

| Wattage              | 13W - 18W |  |  |  |
|----------------------|-----------|--|--|--|
| Voltage              | 120V      |  |  |  |
| Lamp Type            | CFL       |  |  |  |
| Damp Location Listed |           |  |  |  |

## **Dimensions**



# **Product Numbers**

| Item       | Lamp type | Watts | Voltage |
|------------|-----------|-------|---------|
| EL6113ICEA | CFL       | 13W   | 120V    |
| EL6118ICEA | CFL       | 18W   | 120V    |