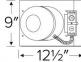

| Proi | iect | name  | 2 |
|------|------|-------|---|
|      | CCC  | Halli | _ |

Fixture type:

Date:

# **6" Sloped Compact Fluorescent Downlight**



# **Features**

- 6" Sloped CFL Downlights for use with Compact Fluorescent lamps.
- Contact ELCO for dimming ballast ordering information.
- cUL Listed for damp location.

# **Specifications**

| Wattage              | 13W - 26W |  |  |  |
|----------------------|-----------|--|--|--|
| Voltage              | 120/277V  |  |  |  |
| Lamp Type            | CFL       |  |  |  |
| Damp Location Listed |           |  |  |  |

## **Dimensions**





## **Product Numbers**

| Item    | Lamp type | Watts | Voltage  |  |
|---------|-----------|-------|----------|--|
| EL6113E | CFL       | 13W   | 120/277V |  |
| EL6118E | CFL       | 18W   | 120/277V |  |
| EL6126E | CFL       | 26W   | 120/277V |  |