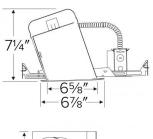

| Proi | iect | name  | 2 |
|------|------|-------|---|
|      | CCC  | Halli | _ |

Fixture type:

Date:

# **6" Sloped Compact Fluorescent Downlight**



# **Features**

- 6" Sloped CFL Downlights for use with Compact Fluorescent lamps.
- Contact ELCO for dimming ballast ordering information.
- cUL Listed for damp location.

# **Specifications**

| Wattage              | 13W - 26W |  |  |  |
|----------------------|-----------|--|--|--|
| Voltage              | 120/277V  |  |  |  |
| Lamp Type            | CFL       |  |  |  |
| Damp Location Listed |           |  |  |  |

## **Dimensions**





## **Product Numbers**

| Item    | Lamp type | Watts | Voltage  |  |
|---------|-----------|-------|----------|--|
| EL6113E | CFL       | 13W   | 120/277V |  |
| EL6118E | CFL       | 18W   | 120/277V |  |
| EL6126E | CFL       | 26W   | 120/277V |  |