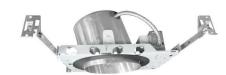

# **6" Sloped Compact Fluorescent Downlight**

# **Features**

- 6" Sloped CFL Downlights for use with Compact Fluorescent lamps.
- Contact ELCO for dimming ballast ordering information.
- cUL Listed for damp location.