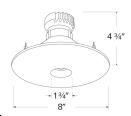

| Project name: |  |
|---------------|--|
| Fixture type: |  |
| Date:         |  |

# **6" Pex™ Round Adjustable Pinhole with Reflector**

Pex™ 6" diecast Round Adjustable Pinhole with Reflector Trim. One-piece trims with twist-on system for easy tool-free installation. For use with Canless Koto LED Module.



## **Features**

- 6" Round Adjustable Pinhole with Reflector
- Works with ceiling thicknesses up to 1.25"
- Convenient twist-on design for ease of installation.
- Lamp: Canless Koto LED Module.

### **Technical Details**

Construction: Diecast aluminum with a powder coated finish.

**Installation:** Twist-on design allows for easy mounting onto the Canless Koto™ LED Module.

Lamp: Canless Koto™ LED Module



Dimensions:

## **Options**



#### **Product Numbers**

| Item      | Finish           |  |
|-----------|------------------|--|
| EKCL6427W | All White        |  |
| EKCL6427B | Black/White Ring |  |
| EKCL6427H | Haze/White Ring  |  |
|           |                  |  |

## Product Number Builder Example: EKCL6427W

6" Pex™ Round Adj. Pinhole Reflector Trim

Finish

EKCL6427

W All White

**B** Black/White Trim

H Haze/White RIng