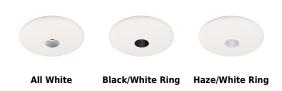

#### **Product Numbers**

| Item      | Finish           |  |
|-----------|------------------|--|
| EKCL6427W | All White        |  |
| EKCL6427B | Black/White Ring |  |
| EKCL6427H | Haze/White Ring  |  |
|           |                  |  |

## Product Number Builder Example: EKCL6427W

6" Pex™ Round Adj. Pinhole Reflector Trim

Finish

EKCL6427

W All White

**B** Black/White Trim

H Haze/White RIng