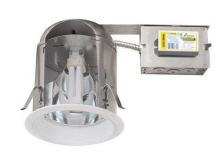

# 6" Compact Fluorescent Vertical Remodel Downlight

### **Features**

- Remodel Compact Flourescent Housing for (1) vertical mounted lamp with integral electronic ballast.
- Housing adjusts 1 3/8" to accommodate different ceiling thicknesses
- Feed thru listed housing with thermal protector.
- 7 1/2" ht allows use in 2x8 construction.
- cUL Listed for damp location.

# **Specifications**

| Wattage              | 18W - 32W |  |  |
|----------------------|-----------|--|--|
| Voltage              | 120/277V  |  |  |
| Lamp Type            | CFL       |  |  |
| Damp Location Listed |           |  |  |