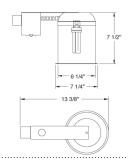

# **Dimensions**

### **Features**

- Remodel Compact Flourescent Housing for (1) vertical mounted lamp with integral electronic ballast.
- Housing adjusts 1 3/8" to accommodate different ceiling thicknesses
- Feed thru listed housing with thermal protector.
- 7 1/2" ht allows use in 2x8 construction.
- cUL Listed for damp location.